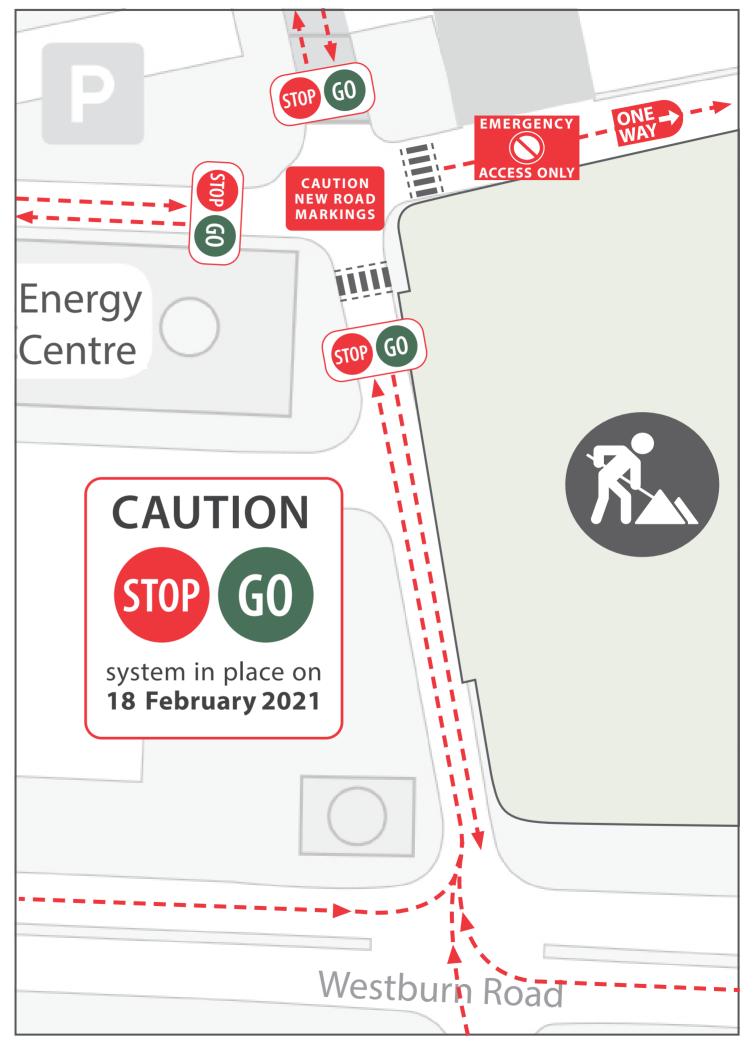

On **Thursday 18 February, starting at 8pm** a temporary Stop/Go traffic system will be in operation during the application of new road markings. Please see map opposite for details. This work is scheduled to last for approximately three hours.

Priority access will always be given to emergency vehicles.

This work will **not** affect access to the Foresterhill Health Campus however we do apologise for any inconvenience caused.

www.bairdanchor.org