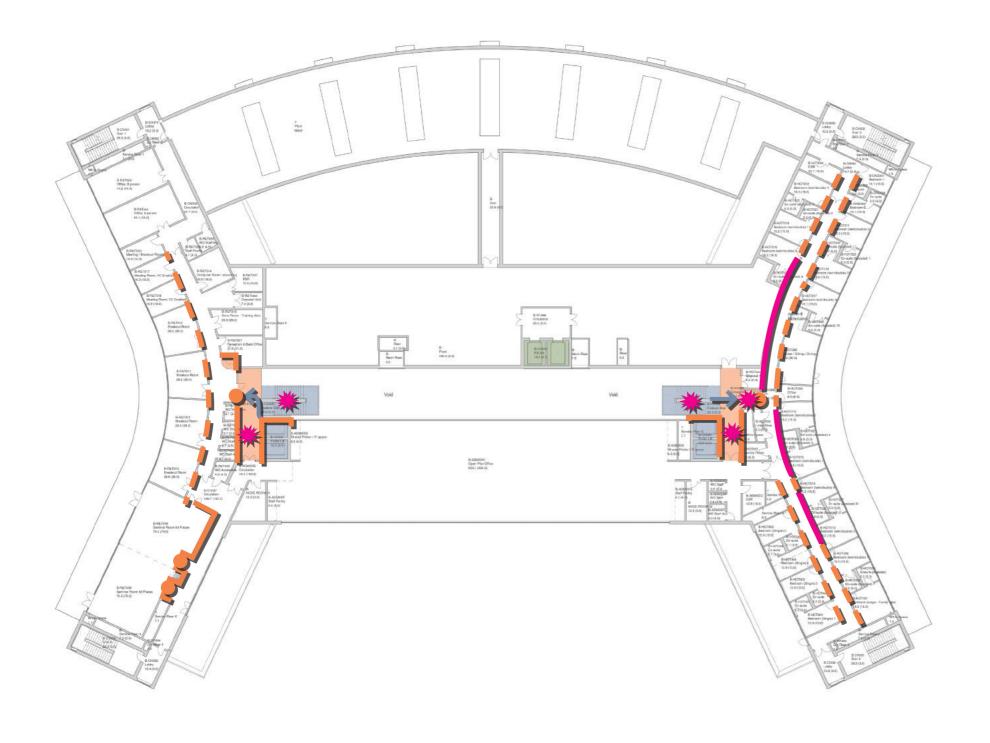

**Second Floor Wayfinding & Artwork** 'Autumn Planting' Colour Accent

**Third Floor Wayfinding & Artwork** 'Winter Planting' Colour Accent