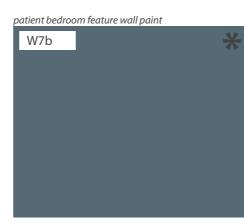

#### **BAIRD Look & Feel**

Feature Palette Modern Clinical

T1 - Neutral Texture

T2 - Neutral Solid

T3c - Public Pattern - Instyle Liquid Textile Gold

T4c - Public Solid - Ultrafabrics Lemon

T5c - Private Pattern - Sunbury Lingdale Penrose

T6c - Private Texture - Sunbury Farringdon Diva

T7c - Private Solid - Ultrafabrics Hibiscus

J5 - High Pressure Laminate

J6c - High Pressure Laminate

J7c - Back Painted Glass

W4 - Vinyl Wallcovering Public

W5 - Wall Paint Public

*W6c - Vinyl Wallcovering Private* 

W7c - Wall Paint Private

**\*** Feature

**∔** Uplift

**GF Wayfinding & Artwork** 

'Spring Planting' Colour Accent

**First Floor Wayfinding & Artwork** 'Summer Planting' Colour Accent