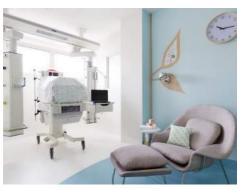

#### Personal space

Public space

Overall impression is modern with the majority of surfaces being white and colour used as an accent

Crisp minimal design with splashes of colour on furniture and signage

overall impression is model if with the majority of sarraces being write and colour asea as an accent

Primary or bold pastel colours used to lift a neutral or white base scheme

#### **Decorative Elements**

Strong graphics and pure shapes and colours in artwork, decoration and lighting

**Connection to Outdoor Space** 

Abundant daylight, geometric patterns, minimal use of colour

NOTE: BALCONY/TERRACE ACCESS FOR PATIENTS TBC