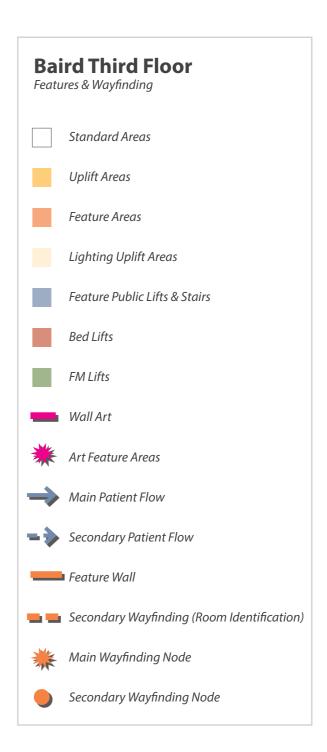

#### **BAIRD Colour Strategy**

All Concepts

The Baird Family Hospital scheme uses three primary colours - blue, pink, and yellow- as features and accents throughout. All three 'interior schemes' utilize same yellow as a wayfinding & feature tool, while the blue & pink colourways shift.

The 'traditional domestic' scheme pairs traditional patterns with the softest colourway, the 'contemporary hospitality' scheme pairs geometric patterns with more lively colourway, and the 'modern clinical' scheme pairs simple patterns with the boldest blue and pink colourway.

Yellow is reserved for wayfinding & feature areas in public zones & corridors (feature wall, feature door, feature textile), blue is used as a vertical feature (bedhead joinery, wallcovering), and pink is used as a feature textile colour.

All three colour schemes are anchored by a neutral set of base materials. These neutral materials are applied to items such as floors, and non-feature walls & joinery.