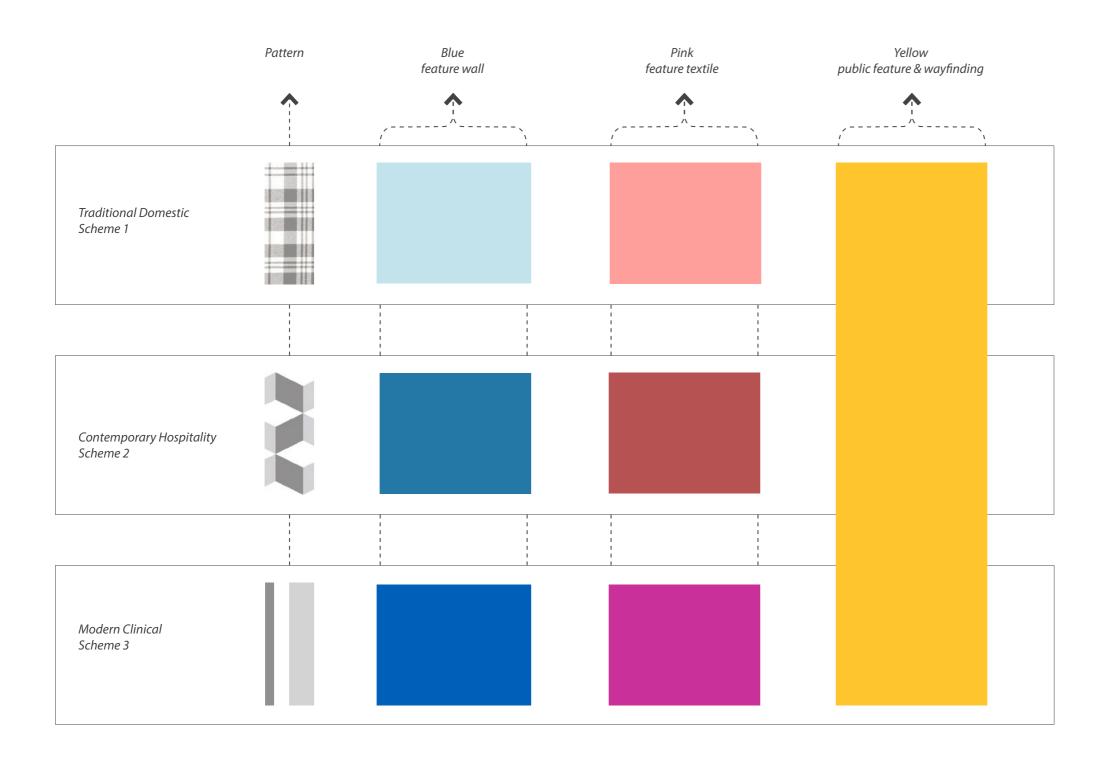

#### **BAIRD Colour Strategy**

All Concepts

The Baird Family Hospital scheme uses three primary colours - blue, pink, and yellow- as features and accents throughout. All three 'interior schemes' utilize same yellow as a wayfinding & feature tool, while the blue & pink colourways shift.

The 'traditional domestic' scheme pairs traditional patterns with the softest colourway, the 'contemporary hospitality' scheme pairs geometric patterns with more lively colourway, and the 'modern clinical' scheme pairs simple patterns with the boldest blue and pink colourway.

Yellow is reserved for wayfinding & feature areas in public zones & corridors (feature wall, feature door, feature textile), blue is used as a vertical feature (bedhead joinery, wallcovering), and pink is used as a feature textile colour.

All three colour schemes are anchored by a neutral set of base materials. These neutral materials are applied to items such as floors, and non-feature walls & joinery.