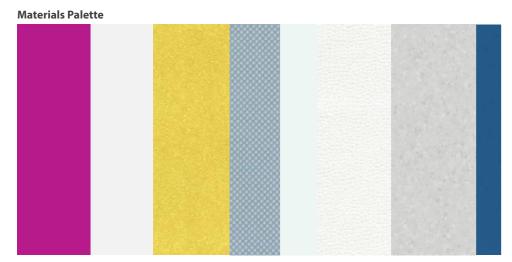

All three colour schemes are anchored by a neutral set of base materials. These neutral materials are applied to items such as floors, and non-feature walls & joinery.

#### **BAIRD Look & Feel**

Neutral Palette All Concepts

- F1 Vinyl, Public Areas
- F2 Vinyl, Private Areas
- F3 Carpet Tile
- F4 Rubber Sheet
- F5 Anti Slip Vinyl
- F6 Wet Room Vinyl
- F7 Porcelain Tile