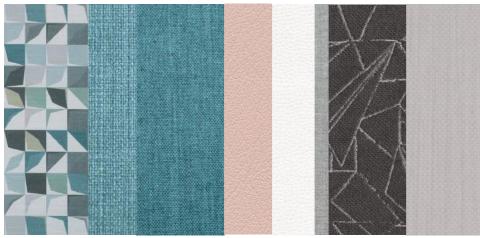

#### **BAIRD Look & Feel**

Feature Palette Traditional Domestic

T1- Neutral Textile

T2 - Neutral Solid

T3a - Public Pattern - Agua Leven Heather

T4a - Public Solid - Ultrafabrics Parchament

T5a - Private Pattern - Agua Nevis Maree Rose

T6a - Private Texture - Agua Nova Grape

T7a - Private Solid - Ultrafabrics Blush

J5- High Pressure Laminate

J6a - Timber Effect HPL

J7a - Back Painted Glass

*W4 - Vinyl Wallcovering Public* 

W5 - Wall Paint Public

W6a - Vinyl Wallcovering Private

W7a - Wall Paint Private

\* Feature

**→** Uplift