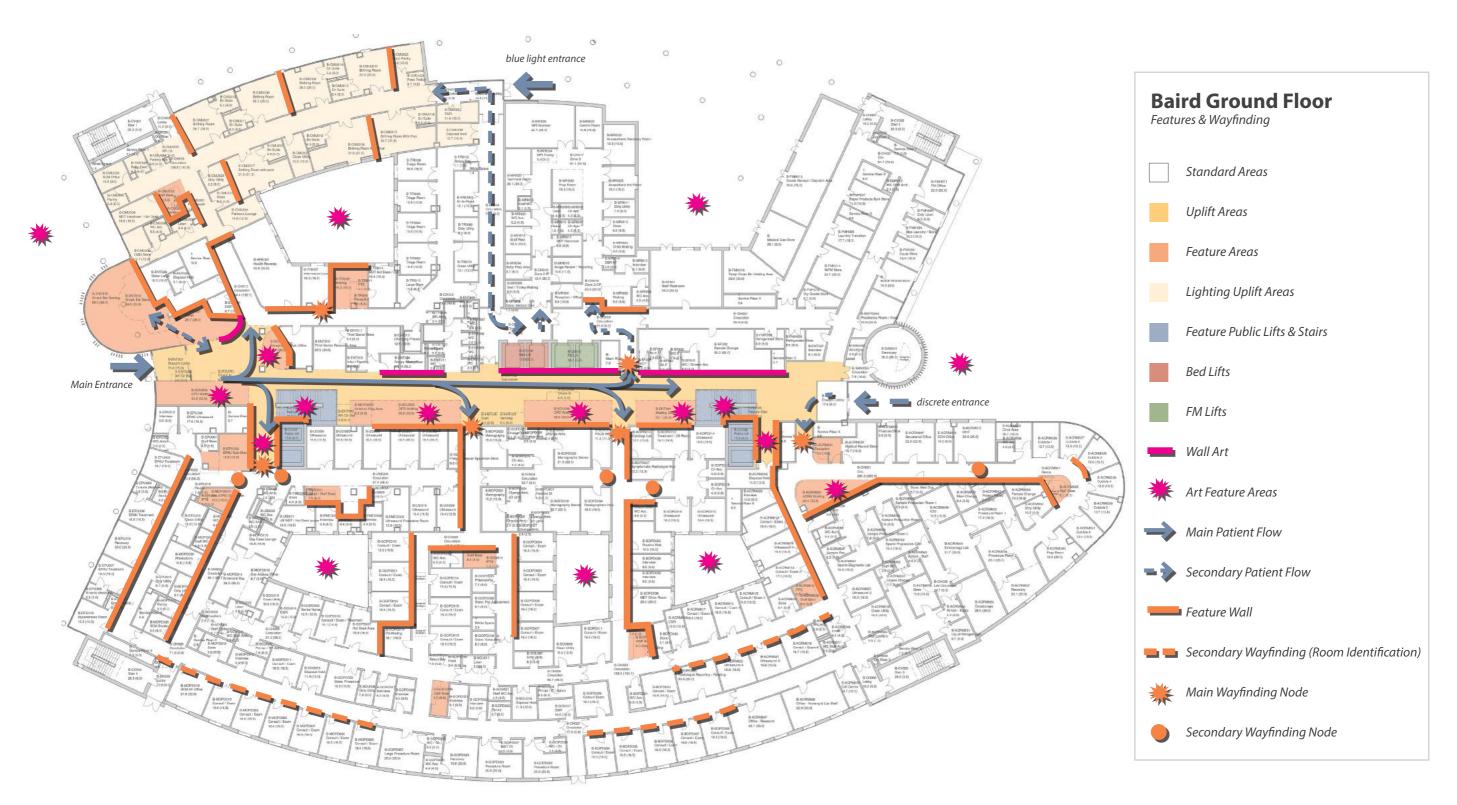

*W6c - Vinyl Wallcovering Private* 

W7c - Wall Paint Private

**\*** Feature

**∔** Uplift

**GF Wayfinding & Artwork** 

'Spring Planting' Colour Accent

**First Floor Wayfinding & Artwork** 'Summer Planting' Colour Accent