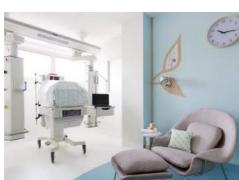

#### Personal space

Public space

Overall impression is modern with the majority of surfaces being white and colour used as an accent

Crisp minimal design with splashes of colour on furniture and signage

overall impression is model if with the majority of sarraces being write and colour asea as an accent

Primary or bold pastel colours used to lift a neutral or white base scheme

#### **Decorative Elements**

Strong graphics and pure shapes and colours in artwork, decoration and lighting

**Connection to Outdoor Space** 

Abundant daylight, geometric patterns, minimal use of colour

NOTE: BALCONY/TERRACE ACCESS FOR PATIENTS TBC