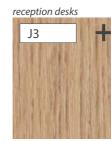

# **JOINERY**

- J1 High Pressure Laminate, Timber Effect
- J2 High Pressure Laminte
- J3 Timber Veneer
- J4 Solid Surface