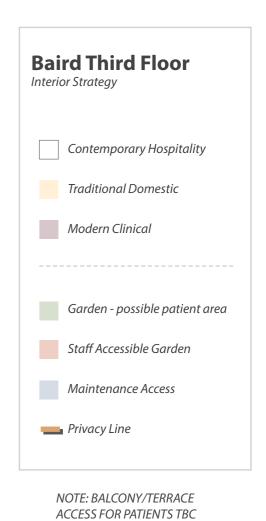

#### **Decorative Elements**

Strong graphics and pure shapes and colours in artwork, decoration and lighting

**Connection to Outdoor Space** 

Abundant daylight, geometric patterns, minimal use of colour

NOTE: BALCONY/TERRACE ACCESS FOR PATIENTS TBC