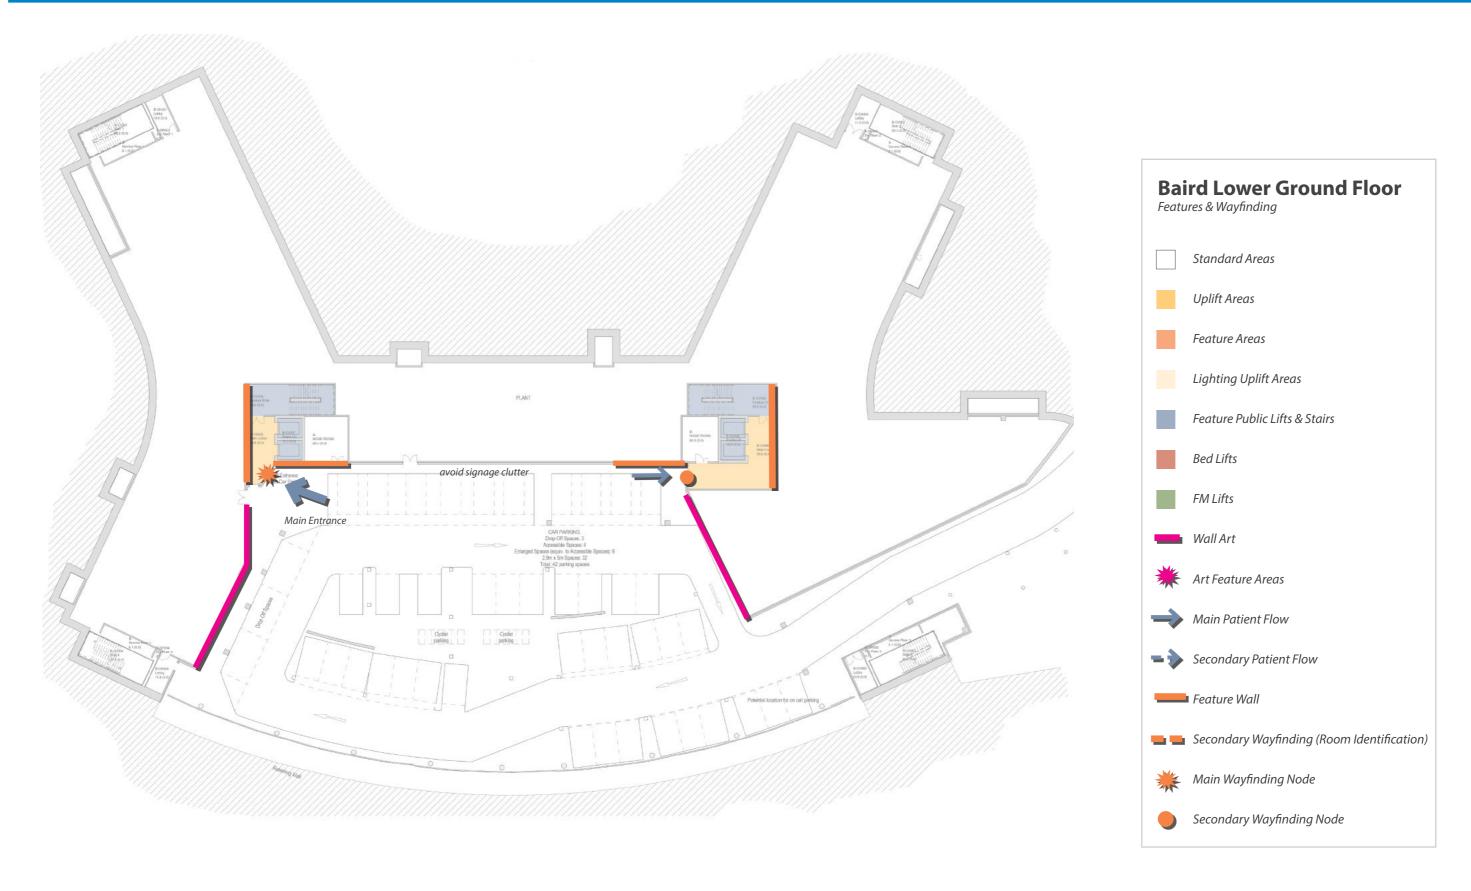

*W6c - Vinyl Wallcovering Private* 

W7c - Wall Paint Private

**\*** Feature

**∔** Uplift

**GF Wayfinding & Artwork** 

'Spring Planting' Colour Accent

**First Floor Wayfinding & Artwork** 'Summer Planting' Colour Accent