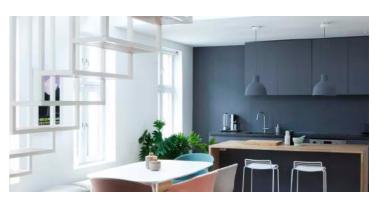

# 1.0 Interiors Concept

#### Personal space

Public space

Overall impression is modern with the majority of surfaces being white and colour used as an accent

Crisp minimal design with splashes of colour on furniture and signage

overall impression is model if with the majority of sarraces being write and colour asea as an accent