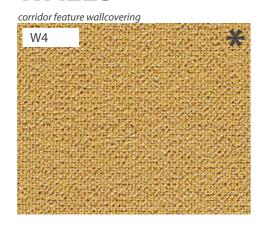

#### **BAIRD Look & Feel**

Feature Palette Contemporary Hospitality

- T1 Neutral Texture
- T2 Neutral Solid
- T3b Public Pattern Panaz Highgrove Sloane Gold
- T4b Public Solid Ultrafabrics Sun Shower
- T5b Private Pattern Designtex Round Leaves Sweet Pea
- T6b Private Texture Agua Nova Burgundy
- T7b Private Solid Ultrafabrics Cactus Pear
- J5 High Pressure Laminate
- J6a High Pressure Laminate
- J9b Back Painted Glass
- W4 Vinyl Wallcovering Public
- W5 Wall Paint Public
- W6b Vinyl Wallcovering Private
- W7b Wall Paint Private