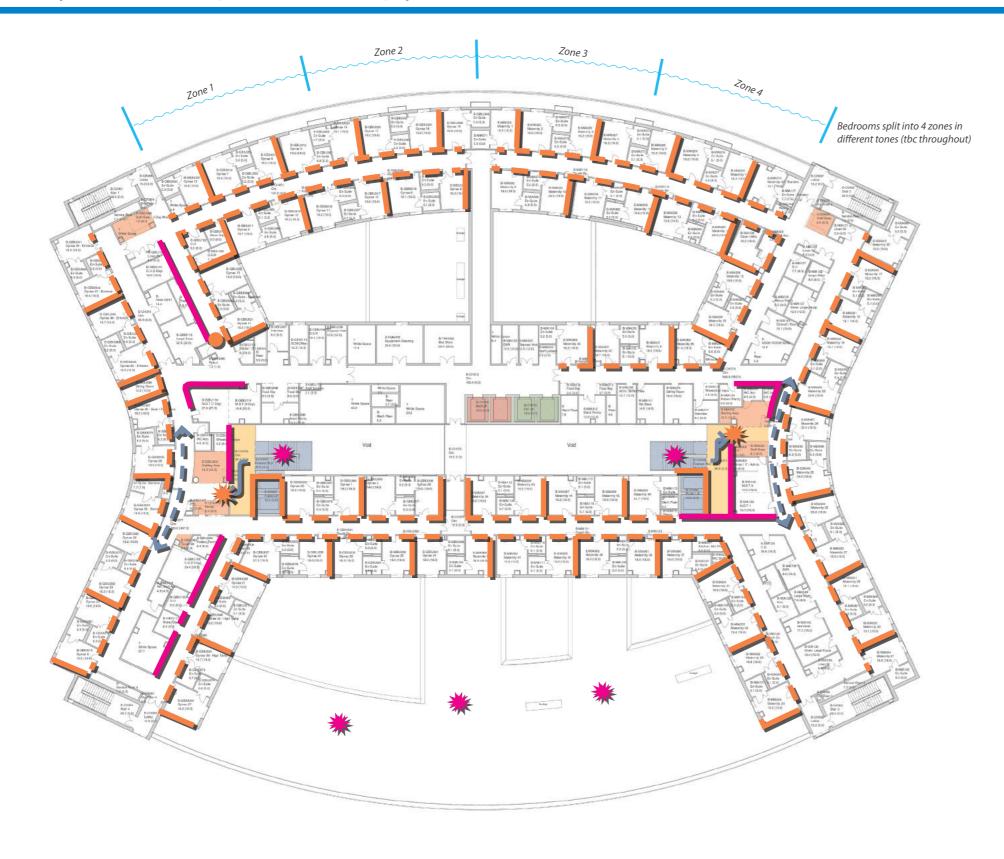

*W6c - Vinyl Wallcovering Private* 

W7c - Wall Paint Private

**\*** Feature

**∔** Uplift

**GF Wayfinding & Artwork** 

'Spring Planting' Colour Accent

**First Floor Wayfinding & Artwork** 'Summer Planting' Colour Accent