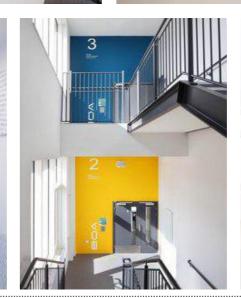

#### **BAIRD Colour Strategy**

All Concepts

The Baird Family Hospital scheme uses three primary colours - blue, pink, and yellow- as features and accents throughout. All three 'interior schemes' utilize same yellow as a wayfinding & feature tool, while the blue & pink colourways shift.

Yellow is reserved for wayfinding & feature areas in public zones & corridors (feature wall, feature door, feature textile), blue is used as a vertical feature (bedhead joinery, wallcovering), and pink is used as a feature textile colour.