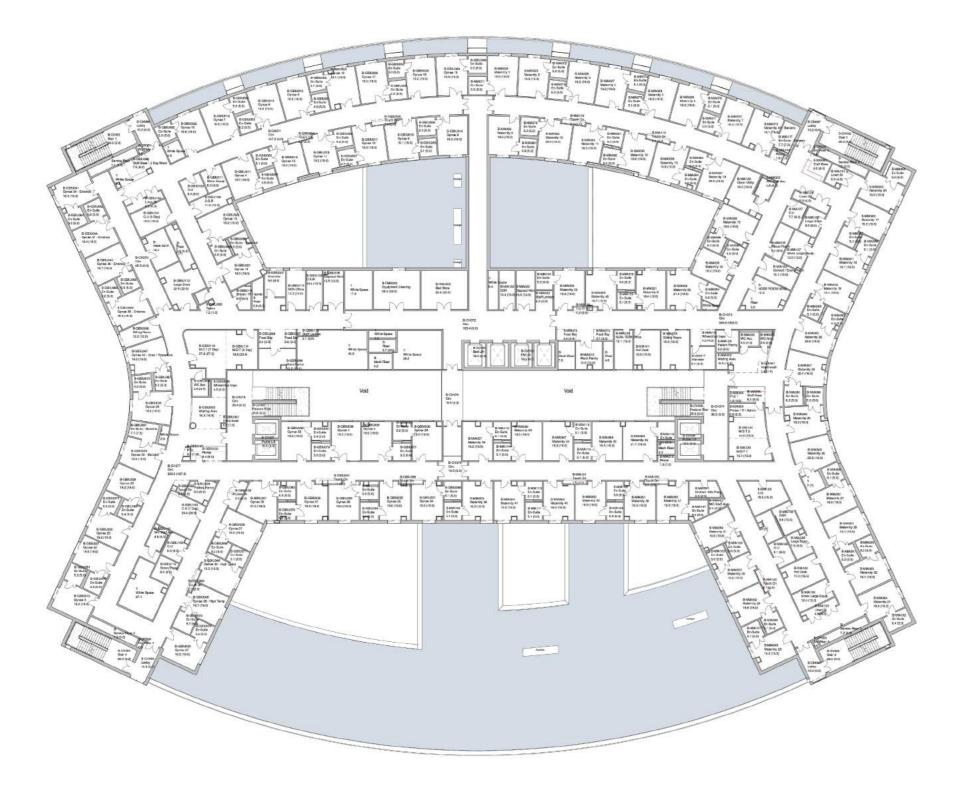

#### **BAIRD Colour Strategy**

All Concepts

The Baird Family Hospital scheme uses three primary colours - blue, pink, and yellow- as features and accents throughout. All three 'interior schemes' utilize same yellow as a wayfinding & feature tool, while the blue & pink colourways shift.

The 'traditional domestic' scheme pairs traditional patterns with the softest colourway, the 'contemporary hospitality' scheme pairs geometric patterns with more lively colourway, and the 'modern clinical' scheme pairs simple patterns with the boldest blue and pink colourway.

Yellow is reserved for wayfinding & feature areas in public zones & corridors (feature wall, feature door, feature textile), blue is used as a vertical feature (bedhead joinery, wallcovering), and pink is used as a feature textile colour.

All three colour schemes are anchored by a neutral set of base materials. These neutral materials are applied to items such as floors, and non-feature walls & joinery.