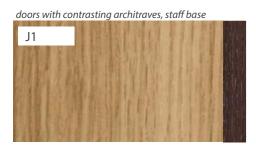

# **JOINERY**

- J1 High Pressure Laminate, Timber Effect
- J2 High Pressure Laminte
- J3 Timber Veneer
- J4 Solid Surface