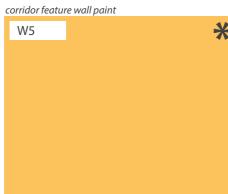

#### **BAIRD Look & Feel**

Feature Palette Contemporary Hospitality

- T1 Neutral Texture
- T2 Neutral Solid
- T3b Public Pattern Panaz Highgrove Sloane Gold
- T4b Public Solid Ultrafabrics Sun Shower
- T5b Private Pattern Designtex Round Leaves Sweet Pea
- T6b Private Texture Agua Nova Burgundy
- T7b Private Solid Ultrafabrics Cactus Pear
- J5 High Pressure Laminate
- J6a High Pressure Laminate
- J9b Back Painted Glass
- W4 Vinyl Wallcovering Public
- W5 Wall Paint Public
- W6b Vinyl Wallcovering Private
- W7b Wall Paint Private