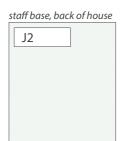

# **JOINERY**

- J1 High Pressure Laminate, Timber Effect
- J2 High Pressure Laminte
- J3 Timber Veneer
- J4 Solid Surface