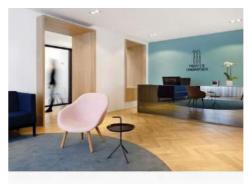

#### Personal space

Public space

Overall impression is modern with the majority of surfaces being white and colour used as an accent

Crisp minimal design with splashes of colour on furniture and signage

overall impression is model if with the majority of sarraces being write and colour asea as an accent

Primary or bold pastel colours used to lift a neutral or white base scheme

#### **Decorative Elements**

Strong graphics and pure shapes and colours in artwork, decoration and lighting

**Connection to Outdoor Space** 

Abundant daylight, geometric patterns, minimal use of colour

NOTE: BALCONY/TERRACE ACCESS FOR PATIENTS TBC