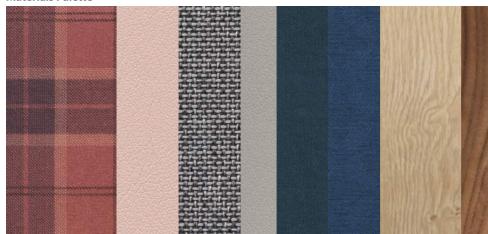

#### **BAIRD Look & Feel**

Feature Palette Traditional Domestic

T1- Neutral Textile

T2 - Neutral Solid

T3a - Public Pattern - Agua Leven Heather

T4a - Public Solid - Ultrafabrics Parchament

T5a - Private Pattern - Agua Nevis Maree Rose

T6a - Private Texture - Agua Nova Grape

T7a - Private Solid - Ultrafabrics Blush

J5- High Pressure Laminate

J6a - Timber Effect HPL

J7a - Back Painted Glass

*W4 - Vinyl Wallcovering Public* 

W5 - Wall Paint Public

W6a - Vinyl Wallcovering Private

W7a - Wall Paint Private

\* Feature

**→** Uplift