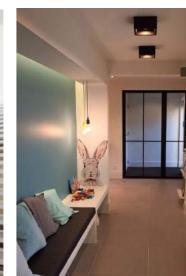

#### Personal space

Public space

Overall impression is modern with the majority of surfaces being white and colour used as an accent

Crisp minimal design with splashes of colour on furniture and signage

overall impression is model if with the majority of sarraces being write and colour asea as an accent

Primary or bold pastel colours used to lift a neutral or white base scheme

#### **Decorative Elements**

Strong graphics and pure shapes and colours in artwork, decoration and lighting

**Connection to Outdoor Space** 

Abundant daylight, geometric patterns, minimal use of colour

NOTE: BALCONY/TERRACE ACCESS FOR PATIENTS TBC