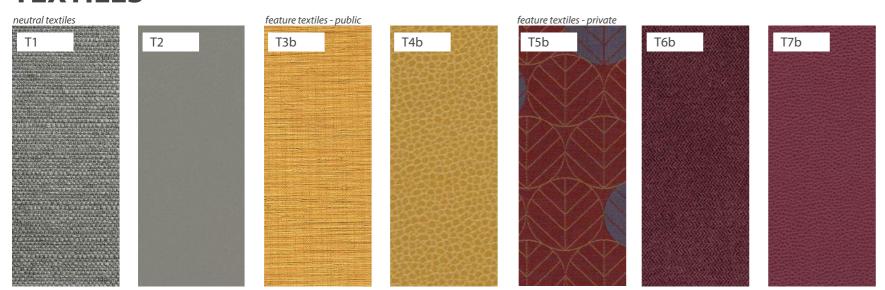

#### **BAIRD Look & Feel**

Feature Palette Contemporary Hospitality

- T1 Neutral Texture
- T2 Neutral Solid
- T3b Public Pattern Panaz Highgrove Sloane Gold
- T4b Public Solid Ultrafabrics Sun Shower
- T5b Private Pattern Designtex Round Leaves Sweet Pea
- T6b Private Texture Agua Nova Burgundy
- T7b Private Solid Ultrafabrics Cactus Pear
- J5 High Pressure Laminate
- J6a High Pressure Laminate
- J9b Back Painted Glass
- W4 Vinyl Wallcovering Public
- W5 Wall Paint Public
- W6b Vinyl Wallcovering Private
- W7b Wall Paint Private