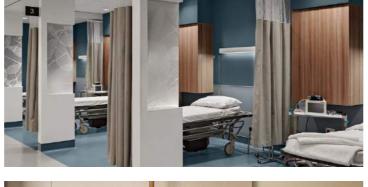

# 1.0 Interiors Concept

#### Personal space

Public space

Overall impression is modern with the majority of surfaces being white and colour used as an accent

Crisp minimal design with splashes of colour on furniture and signage

overall impression is model if with the majority of sarraces being write and colour asea as an accent