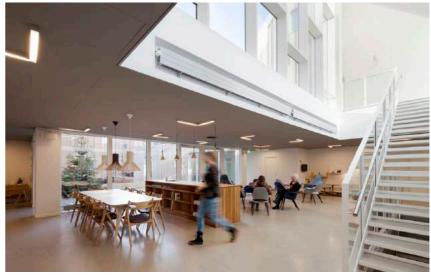

#### Personal space

Public space

Overall impression is of a smart and comfortable hotel with bold and fresh tones

 $Consistent\ contemporary\ finishes\ and\ furniture,\ with\ warmth\ added\ by\ touches\ of\ timber$ 

**Connection to Outdoor Space** 

#### **Materials Palette**

Geometric patterns and sophisticated but lively colour ways, avoiding primary colours

#### **Decorative Elements**

Abstract pictures and patterns with geometric lighting

Relaxed and smart social space, easy access to outdoor areas