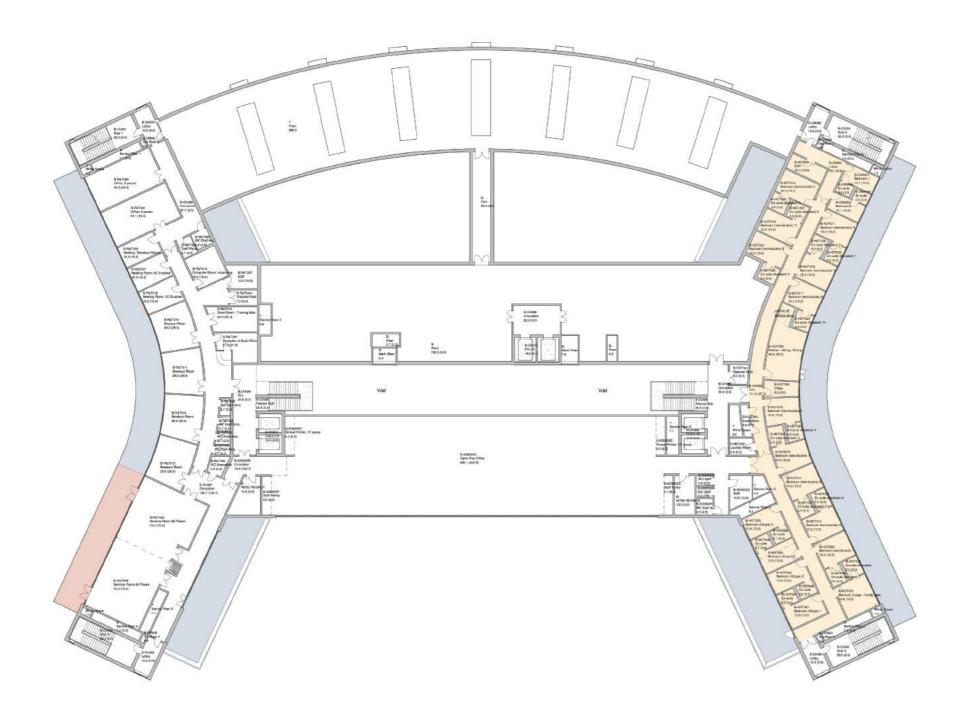

#### **Decorative Elements**

Strong graphics and pure shapes and colours in artwork, decoration and lighting

**Connection to Outdoor Space** 

Abundant daylight, geometric patterns, minimal use of colour

NOTE: BALCONY/TERRACE ACCESS FOR PATIENTS TBC