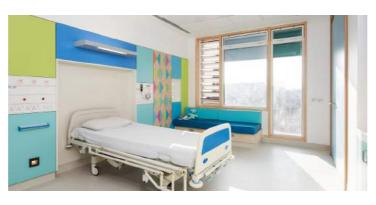

#### Personal space

Public space

Overall impression is modern with the majority of surfaces being white and colour used as an accent

Crisp minimal design with splashes of colour on furniture and signage

overall impression is model if with the majority of sarraces being write and colour asea as an accent

Primary or bold pastel colours used to lift a neutral or white base scheme

#### **Decorative Elements**

Strong graphics and pure shapes and colours in artwork, decoration and lighting

**Connection to Outdoor Space** 

Abundant daylight, geometric patterns, minimal use of colour

NOTE: BALCONY/TERRACE ACCESS FOR PATIENTS TBC