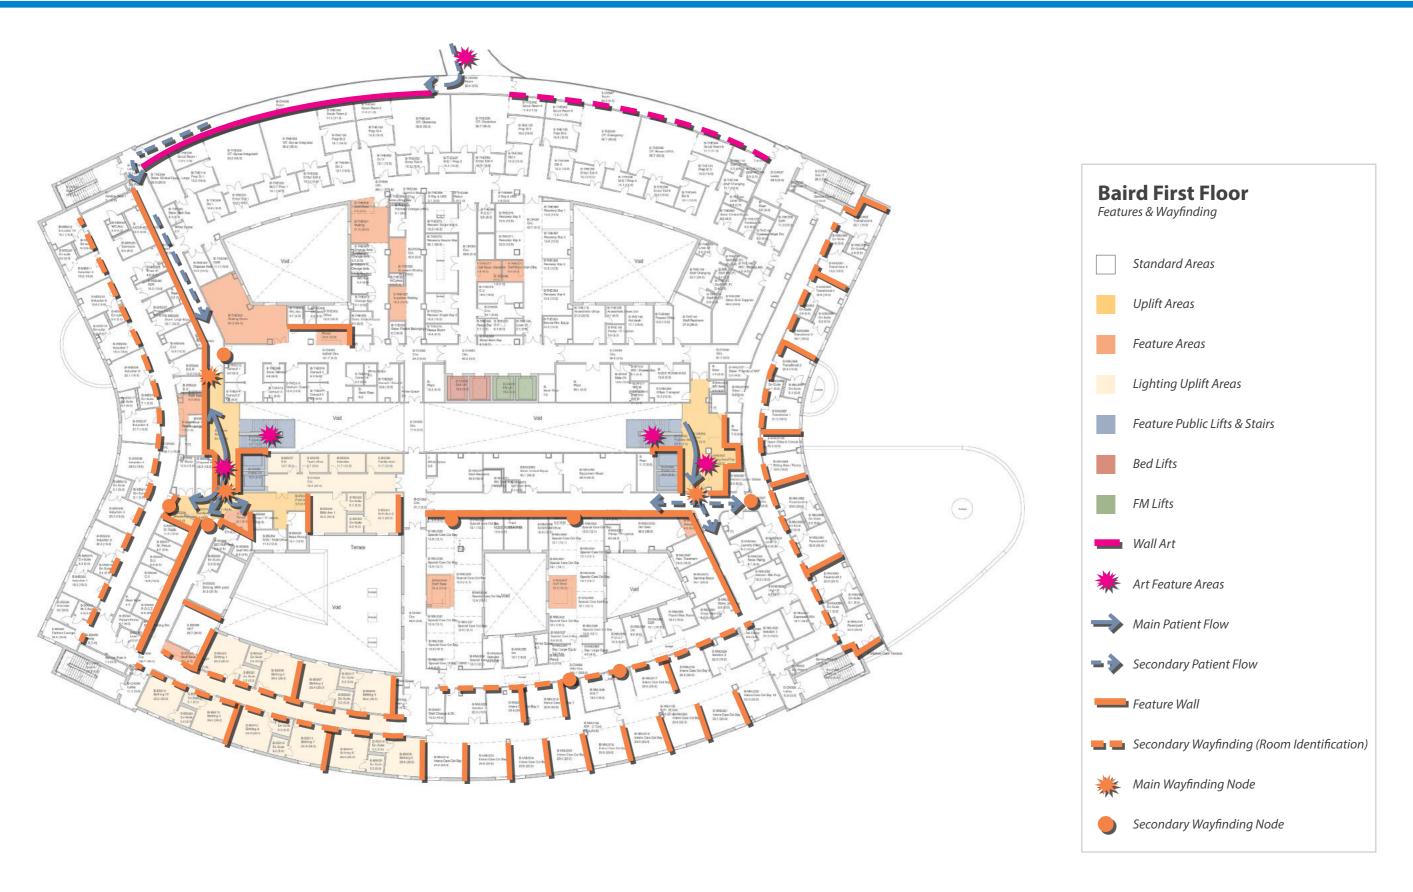

*W6c - Vinyl Wallcovering Private* 

W7c - Wall Paint Private

**\*** Feature

**∔** Uplift

**GF Wayfinding & Artwork** 

'Spring Planting' Colour Accent

**First Floor Wayfinding & Artwork** 'Summer Planting' Colour Accent