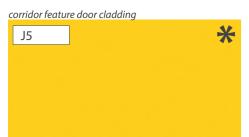

T6a - Private Texture - Agua Nova Grape

T7a - Private Solid - Ultrafabrics Blush

J5- High Pressure Laminate

J6a - Timber Effect HPL

J7a - Back Painted Glass

*W4 - Vinyl Wallcovering Public* 

W5 - Wall Paint Public