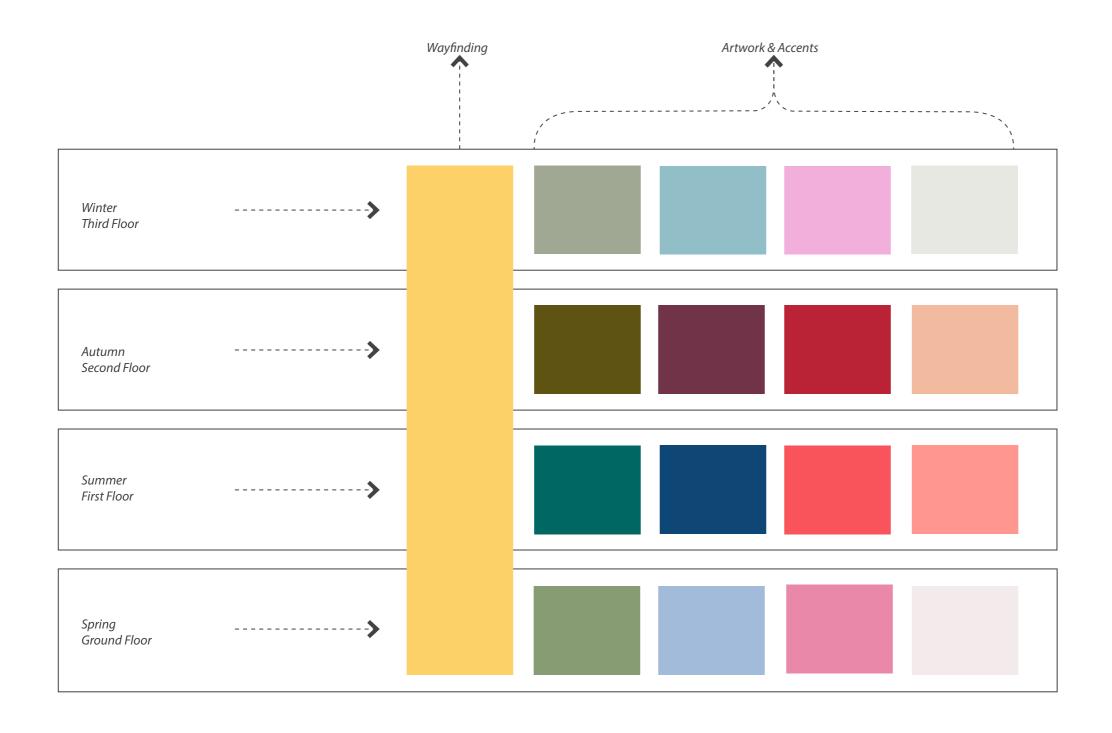

#### **BAIRD Colour Strategy**

All Concepts

The Baird Family Hospital scheme uses three primary colours - blue, pink, and yellow- as features and accents throughout. All three 'interior schemes' utilize same yellow as a wayfinding & feature tool, while the blue & pink colourways shift.

The 'traditional domestic' scheme pairs traditional patterns with the softest colourway, the 'contemporary hospitality' scheme pairs geometric patterns with more lively colourway, and the 'modern clinical' scheme pairs simple patterns with the boldest blue and pink colourway.

Yellow is reserved for wayfinding & feature areas in public zones & corridors (feature wall, feature door, feature textile), blue is used as a vertical feature (bedhead joinery, wallcovering), and pink is used as a feature textile colour.

All three colour schemes are anchored by a neutral set of base materials. These neutral materials are applied to items such as floors, and non-feature walls & joinery.

*W6c - Vinyl Wallcovering Private* 

W7c - Wall Paint Private

**\*** Feature

**∔** Uplift

**GF Wayfinding & Artwork** 

'Spring Planting' Colour Accent

**First Floor Wayfinding & Artwork** 'Summer Planting' Colour Accent

**Second Floor Wayfinding & Artwork** 'Autumn Planting' Colour Accent

**Third Floor Wayfinding & Artwork** 'Winter Planting' Colour Accent