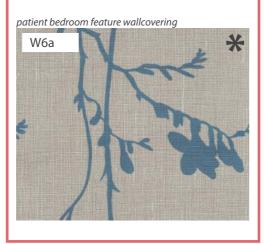

W6a - Vinyl Wallcovering Private

W7a - Wall Paint Private

\* Feature

**→** Uplift