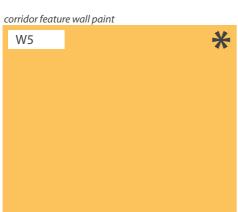

T6a - Private Texture - Agua Nova Grape

T7a - Private Solid - Ultrafabrics Blush

J5- High Pressure Laminate

J6a - Timber Effect HPL

J7a - Back Painted Glass

*W4 - Vinyl Wallcovering Public* 

W5 - Wall Paint Public