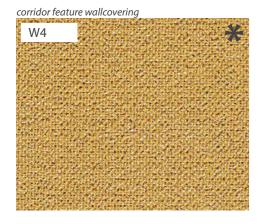

T6a - Private Texture - Agua Nova Grape

T7a - Private Solid - Ultrafabrics Blush

J5- High Pressure Laminate

J6a - Timber Effect HPL

J7a - Back Painted Glass

*W4 - Vinyl Wallcovering Public* 

W5 - Wall Paint Public