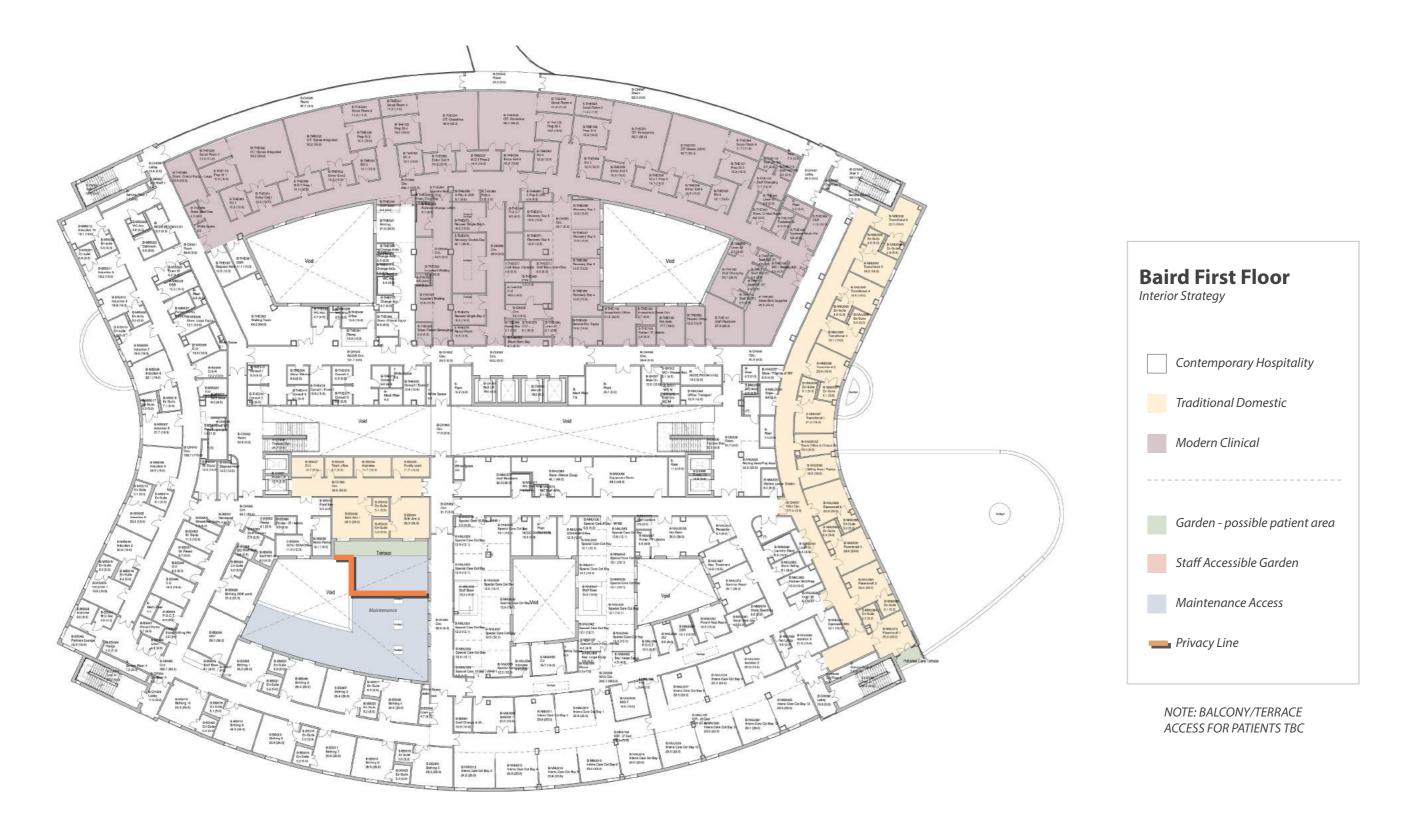

#### **BAIRD Colour Strategy**

All Concepts

The Baird Family Hospital scheme uses three primary colours - blue, pink, and yellow- as features and accents throughout. All three 'interior schemes' utilize same yellow as a wayfinding & feature tool, while the blue & pink colourways shift.

The 'traditional domestic' scheme pairs traditional patterns with the softest colourway, the 'contemporary hospitality' scheme pairs geometric patterns with more lively colourway, and the 'modern clinical' scheme pairs simple patterns with the boldest blue and pink colourway.

Yellow is reserved for wayfinding & feature areas in public zones & corridors (feature wall, feature door, feature textile), blue is used as a vertical feature (bedhead joinery, wallcovering), and pink is used as a feature textile colour.

All three colour schemes are anchored by a neutral set of base materials. These neutral materials are applied to items such as floors, and non-feature walls & joinery.