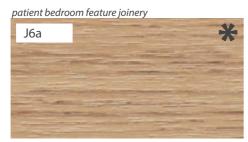

T6a - Private Texture - Agua Nova Grape

T7a - Private Solid - Ultrafabrics Blush

J5- High Pressure Laminate

J6a - Timber Effect HPL

J7a - Back Painted Glass

*W4 - Vinyl Wallcovering Public* 

W5 - Wall Paint Public