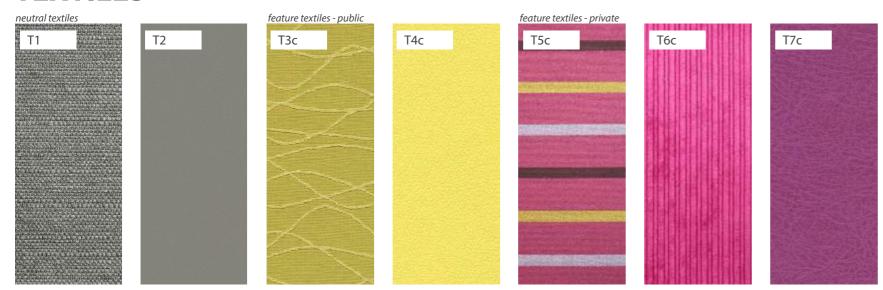

#### **BAIRD Look & Feel**

Feature Palette Modern Clinical

T1 - Neutral Texture

T2 - Neutral Solid

T3c - Public Pattern - Instyle Liquid Textile Gold

T4c - Public Solid - Ultrafabrics Lemon

T5c - Private Pattern - Sunbury Lingdale Penrose

T6c - Private Texture - Sunbury Farringdon Diva

T7c - Private Solid - Ultrafabrics Hibiscus

J5 - High Pressure Laminate

J6c - High Pressure Laminate

J7c - Back Painted Glass

W4 - Vinyl Wallcovering Public

W5 - Wall Paint Public