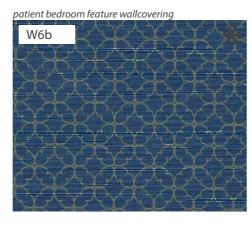

#### **BAIRD Look & Feel**

Feature Palette Modern Clinical

T1 - Neutral Texture

T2 - Neutral Solid

T3c - Public Pattern - Instyle Liquid Textile Gold

T4c - Public Solid - Ultrafabrics Lemon

T5c - Private Pattern - Sunbury Lingdale Penrose

T6c - Private Texture - Sunbury Farringdon Diva

T7c - Private Solid - Ultrafabrics Hibiscus

J5 - High Pressure Laminate

J6c - High Pressure Laminate

J7c - Back Painted Glass

W4 - Vinyl Wallcovering Public

W5 - Wall Paint Public

*W6c - Vinyl Wallcovering Private* 

W7c - Wall Paint Private

**\*** Feature

**∔** Uplift

**GF Wayfinding & Artwork** 

'Spring Planting' Colour Accent

**First Floor Wayfinding & Artwork** 'Summer Planting' Colour Accent