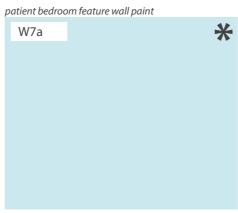

W6a - Vinyl Wallcovering Private

W7a - Wall Paint Private

\* Feature

**→** Uplift