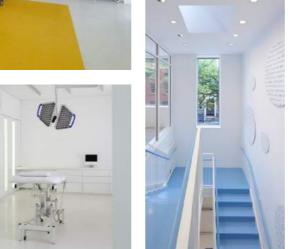

# 1.0 Interiors Concept

#### Personal space

Public space

Overall impression is modern with the majority of surfaces being white and colour used as an accent

Crisp minimal design with splashes of colour on furniture and signage

overall impression is model if with the majority of sarraces being write and colour asea as an accent

Primary or bold pastel colours used to lift a neutral or white base scheme

#### **Decorative Elements**

Strong graphics and pure shapes and colours in artwork, decoration and lighting

**Connection to Outdoor Space** 

Abundant daylight, geometric patterns, minimal use of colour

NOTE: BALCONY/TERRACE ACCESS FOR PATIENTS TBC