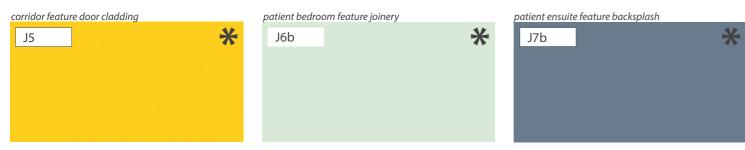

#### **BAIRD Look & Feel**

Feature Palette Contemporary Hospitality

- T1 Neutral Texture
- T2 Neutral Solid
- T3b Public Pattern Panaz Highgrove Sloane Gold
- T4b Public Solid Ultrafabrics Sun Shower
- T5b Private Pattern Designtex Round Leaves Sweet Pea
- T6b Private Texture Agua Nova Burgundy
- T7b Private Solid Ultrafabrics Cactus Pear
- J5 High Pressure Laminate
- J6a High Pressure Laminate
- J9b Back Painted Glass
- W4 Vinyl Wallcovering Public
- W5 Wall Paint Public
- W6b Vinyl Wallcovering Private
- W7b Wall Paint Private