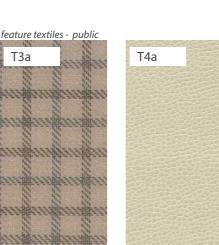

#### **BAIRD Look & Feel**

Feature Palette Traditional Domestic

T1- Neutral Textile

T2 - Neutral Solid

T3a - Public Pattern - Agua Leven Heather

T4a - Public Solid - Ultrafabrics Parchament

T5a - Private Pattern - Agua Nevis Maree Rose