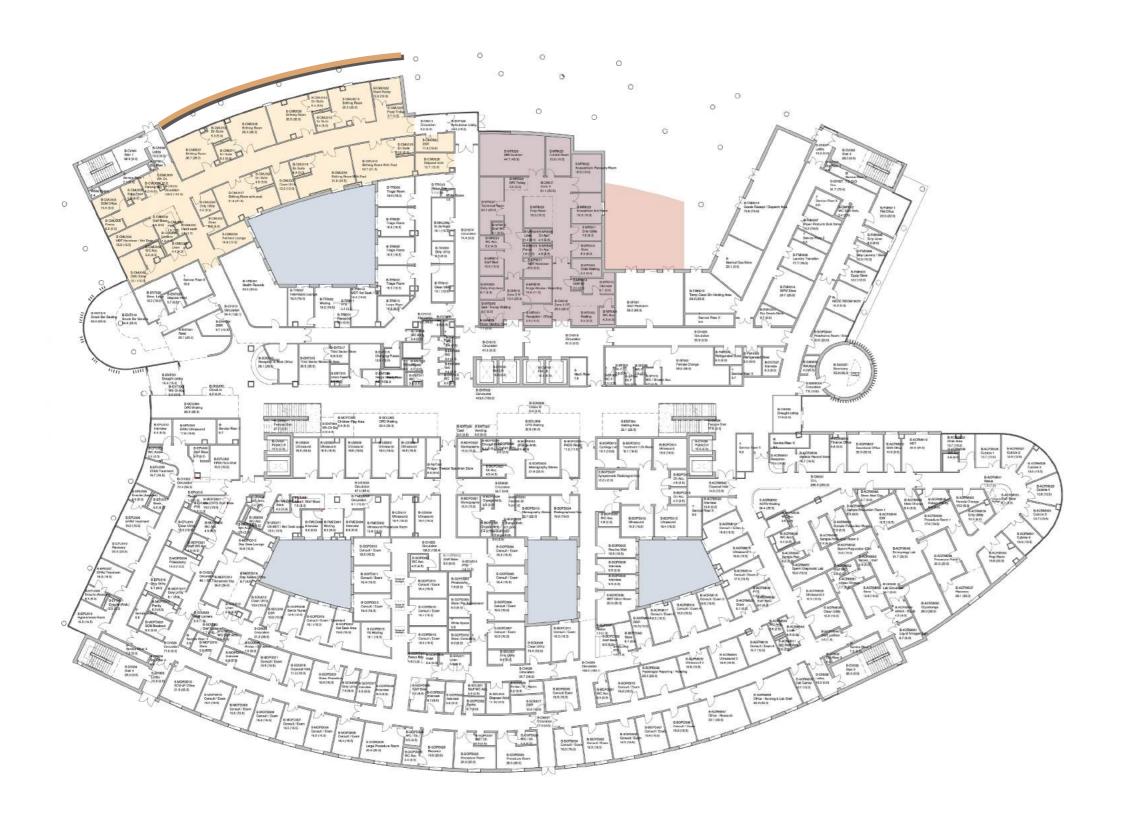

#### **BAIRD Colour Strategy**

All Concepts

The Baird Family Hospital scheme uses three primary colours - blue, pink, and yellow- as features and accents throughout. All three 'interior schemes' utilize same yellow as a wayfinding & feature tool, while the blue & pink colourways shift.

The 'traditional domestic' scheme pairs traditional patterns with the softest colourway, the 'contemporary hospitality' scheme pairs geometric patterns with more lively colourway, and the 'modern clinical' scheme pairs simple patterns with the boldest blue and pink colourway.

Yellow is reserved for wayfinding & feature areas in public zones & corridors (feature wall, feature door, feature textile), blue is used as a vertical feature (bedhead joinery, wallcovering), and pink is used as a feature textile colour.

All three colour schemes are anchored by a neutral set of base materials. These neutral materials are applied to items such as floors, and non-feature walls & joinery.