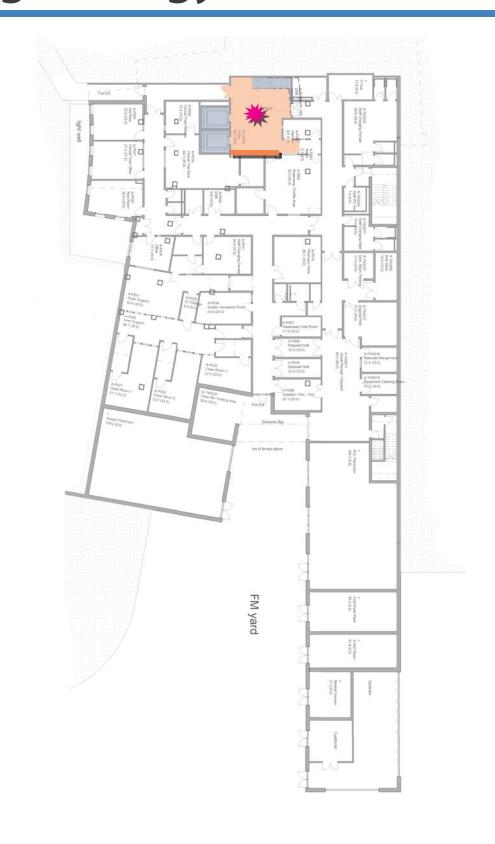

#### **ANCHOR Colour Strategy**

The Baird Family Hospital scheme uses three primary colours - green, blue & orange - as features and accents throughout. All three 'interior schemes' utilize same orange as a wayfinding & feature tool, while the green & blue colourways shift.

The 'traditional domestic' scheme pairs nature-inspired patterns with the softest colourway, the 'contemporary hospitality' scheme pairs geometric patterns with more lively colourway, and the 'modern clinical' scheme pairs simple patterns with the boldest colourway.

Orange is reserved for wayfinding & feature areas in public zones & corridors (feature wall, feature door, feature textile), blue is used as a vertical feature (bedhead joinery, wallcovering), and pink is used as a feature textile colour.

All three colour schemes are anchored by a neutral set of base materials. These neutral materials are applied to items such as floors, and non-feature walls & joinery.