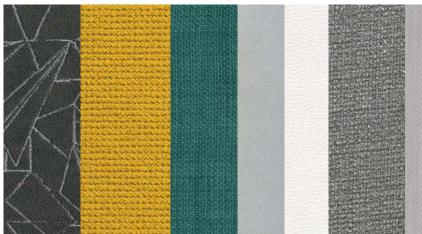

#### **ANCHOR Look & Feel**

Feature Palette Traditional Domestic

T11 - Neutral Textile

T12 - Neutral Solid

T13a - Public Pattern - \*

T14a - Public Solid - Agua Nova Saffron

T15a - Private Pattern - \*

T16a - Private Texture - Agua Linetta Duck Egg

T17a - Private Solid - Ultrafabrics Mineral

J15 - High Pressure Laminate

J16a - Timber Effect HPL

J17a - Back Painted Glass

W14 - Vinyl Wallcovering

W15 - Wall Paint

W16a - Vinyl Wallcovering private

W17a - Wall Paint private