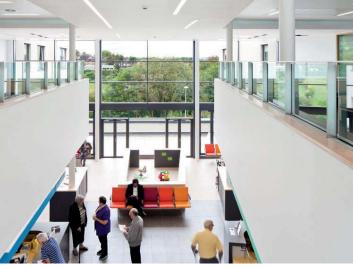

#### Personal space

**Public space** 

Overall impression is modern with the majority of surfaces being white and colour used as an accent

Crisp minimal design with splashes of colour on furniture and signage

Primary or bold pastel colours used to lift a neutral or white base scheme

Strong graphics and pure shapes and colours in artwork, decoration and lighting

Abundant daylight, geometric patterns, minimal use of colour