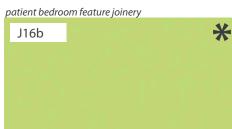

T16b - Private Texture - Agua Linetta Teal

T17b - Private Solid - Ultrafabrics Coastal

J15 - High Pressure Laminate

J16b - High Pressure Laminate

J17b - Back Painted Glass

W14 - Vinyl Wallcovering

W15- Wall Paint