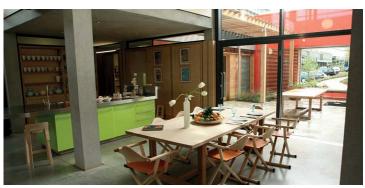

#### Personal space

 $Overall\ impression\ is\ domestic\ and\ traditional\ with\ a\ wide\ variety\ of\ textures,\ soft\ tones\ and\ natural\ motifs$ 

A mix of finishes with lots of timber surfaces and eclectic furniture

#### **Materials Palette**

Traditional patterns, warm and rich colour ways

#### Artwork

Homely pictures and patterns with playful lighting Local references in artwork

Informal and intimate, reminiscent of home Cosy garden full of varied textures and forms to experience