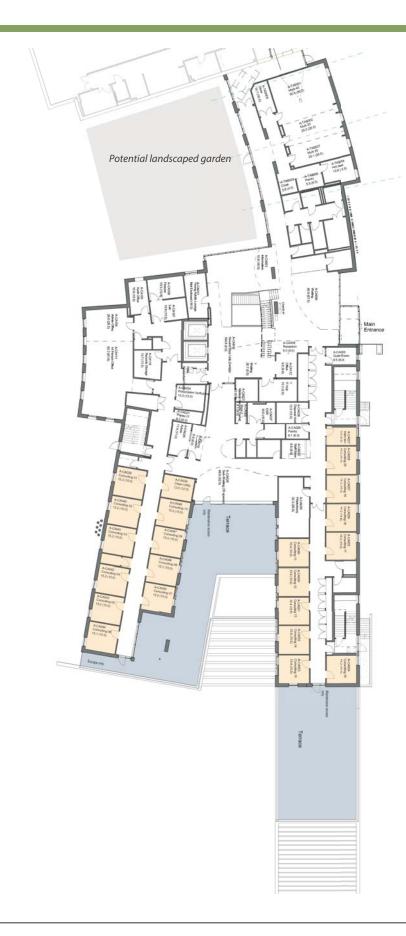

mber

#### **Materials Palette**



Geometric patterns and sophisticated but lively colour ways, avoiding primary colours

#### Artwork



Abstract pictures and patterns with geometric lighting





#### **Connection to Outdoor Space**







Relaxed and smart social space, easy access to outdoor areas

38

## **1.0 Interiors Concept**

#### Personal space









**Public space** 









Overall impression is modern with the majority of surfaces being white and colour used as an accent

Crisp minimal design with splashes of colour on furniture and signage



Primary or bold pastel colours used to lift a neutral or white base scheme



Strong graphics and pure shapes and colours in artwork, decoration and lighting







Abundant daylight, geometric patterns, minimal use of colour













## 3.0 Wayfinding Strategy













## 4.0 Colour Strategy & Material Palettes



#### **ANCHOR Colour Strategy**

The Baird Family Hospital scheme uses three primary colours - green, blue & orange - as features and accents throughout. All three 'interior schemes' utilize same orange as a wayfinding & feature tool, while the green & blue colourways shift.

The 'traditional domestic' scheme pairs nature-inspired patterns with the softest colourway, the 'contemporary hospitality' scheme pairs geometric patterns with more lively colourway, and the 'modern clinical' scheme pairs simple patterns with the boldest colourway.

Orange is reserved for wayfinding & feature areas in public zones & corridors (feature wall, feature door, feature textile), blue is used as a vertical feature (