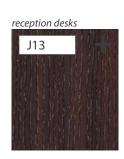

## **JOINERY**

- J11 High Pressure Laminate, Timber Effect
- J12 High Pressure Laminte
- J13 Timber Veneer
- J14 Solid Surface

W11 - Wall Paint

W12 - PVC Cladding (Wall & IPS)

W13 - Privacy screen, resin or manifestation to glass