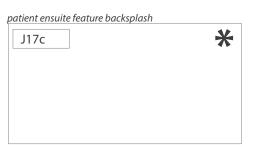

T16c - Private Texture - \*

T17c - Private Solid - Ultrafabrics Lagoon

J15 - High Pressure Laminate

J16c - High Pressure Laminate

J17c - Back Painted Glass

W14 - Vinyl Wallcovering

W15- Wall Paint

W16c - Vinyl Wallcovering private