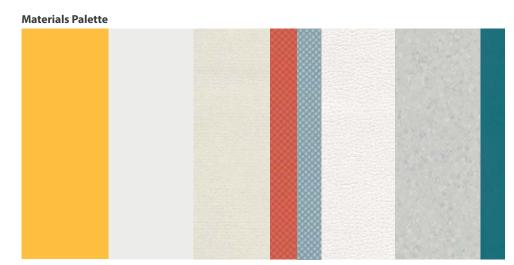

space









**Public space** 







Contemporary Hospitality



Overall impression is of a smart and comfortable hotel with bold and fresh tones

Consistent contemporary finishes and furniture, with warmth added by touches of timber

#### **Materials Palette**



Geometric patterns and sophisticated but lively colour ways, avoiding primary colours

#### Artwork



Abstract pictures and patterns with geometric lighting





#### **Connection to Outdoor Space**







Relaxed and smart social space, easy access to outdoor areas

38

## **1.0 Interiors Concept**

#### Personal space









**Public space** 









Overall impression is modern with the majority of surfaces being white and colour used as an accent

Crisp minimal design with splashes of colour on furniture and signage



Primary or bold pastel colours used to lift a neutral or white base scheme



Strong graphics and pure shapes and colours in artwork, decoration and lighting







Abundant daylight, geometric patterns, minimal use of colour













## 3.0 Wayfinding Strategy













## 4.0 Colour Strategy & Material Palettes



#### **ANCHOR Colour Strategy**

The Baird Family Hospital scheme uses three primary colours - green, blue & orange - as features and accents throughout. All three 'interior schemes' utilize same orange as a wayfinding & feature tool, while the green & blue colourways shift.

The 'traditional domestic' scheme pairs nature-inspired patterns with the softest colourway, the 'contemporary hospitality' scheme pairs geometric patterns with more lively colourway, and the 'mod