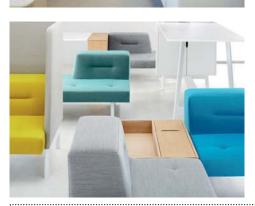

## **TEXTILES**

#### **ANCHOR Look & Feel**

Feature Palette Traditional Domestic

T11 - Neutral Textile

T12 - Neutral Solid

T13a - Public Pattern - \*

T14a - Public Solid - Agua Nova Saffron

T15a - Private Pattern - \*

T16a - Private Texture - Agua Linetta Duck Egg

T17a - Private Solid - Ultrafabrics Mineral

J15 - High Pressure Laminate

J16a - Timber Effect HPL

J17a - Back Painted Glass

W14 - Vinyl Wallcovering

W15 - Wall Paint

W16a - Vinyl Wallcovering private

W17a - Wall Paint private