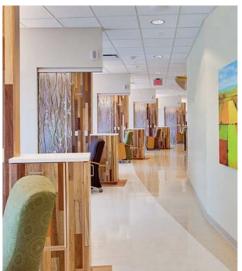

#### Personal space

**Public space** 

Overall impression is modern with the majority of surfaces being white and colour used as an accent

Crisp minimal design with splashes of colour on furniture and signage

Primary or bold pastel colours used to lift a neutral or white base scheme

Strong graphics and pure shapes and colours in artwork, decoration and lighting

Abundant daylight, geometric patterns, minimal use of colour