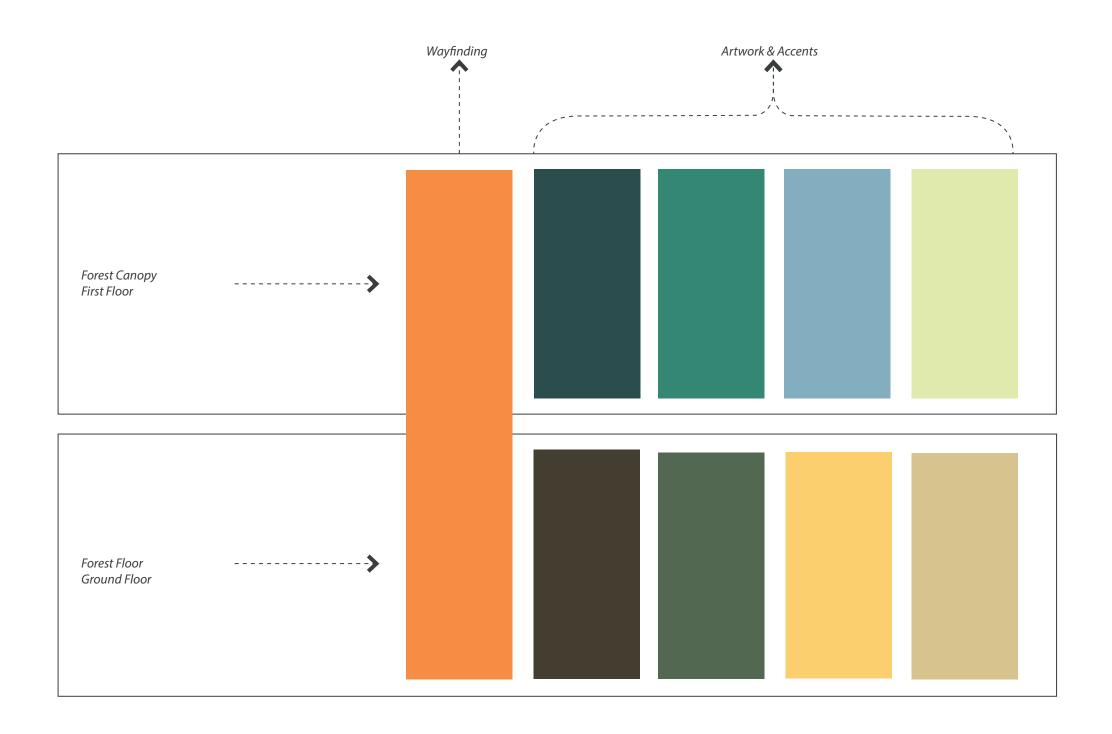

#### **ANCHOR Colour Strategy**

The Baird Family Hospital scheme uses three primary colours - green, blue & orange - as features and accents throughout. All three 'interior schemes' utilize same orange as a wayfinding & feature tool, while the green & blue colourways shift.

The 'traditional domestic' scheme pairs nature-inspired patterns with the softest colourway, the 'contemporary hospitality' scheme pairs geometric patterns with more lively colourway, and the 'modern clinical' scheme pairs simple patterns with the boldest colourway.

Orange is reserved for wayfinding & feature areas in public zones & corridors (feature wall, feature door, feature textile), blue is used as a vertical feature (bedhead joinery, wallcovering), and pink is used as a feature textile colour.

All three colour schemes are anchored by a neutral set of base materials. These neutral materials are applied to items such as floors, and non-feature walls & joinery.

W17c - Vinyl Wallcovering private

**\*** Feature

**∔** Uplift

**GF Wayfinding & Artwork**'Forest floor' Colour Accent

FF Wayfinding & Artwork
'Forest canopy' Colour Accent