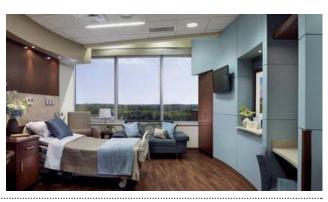

#### Personal space

**Public space** 

Overall impression is modern with the majority of surfaces being white and colour used as an accent

Crisp minimal design with splashes of colour on furniture and signage

Primary or bold pastel colours used to lift a neutral or white base scheme

Strong graphics and pure shapes and colours in artwork, decoration and lighting

Abundant daylight, geometric patterns, minimal use of colour