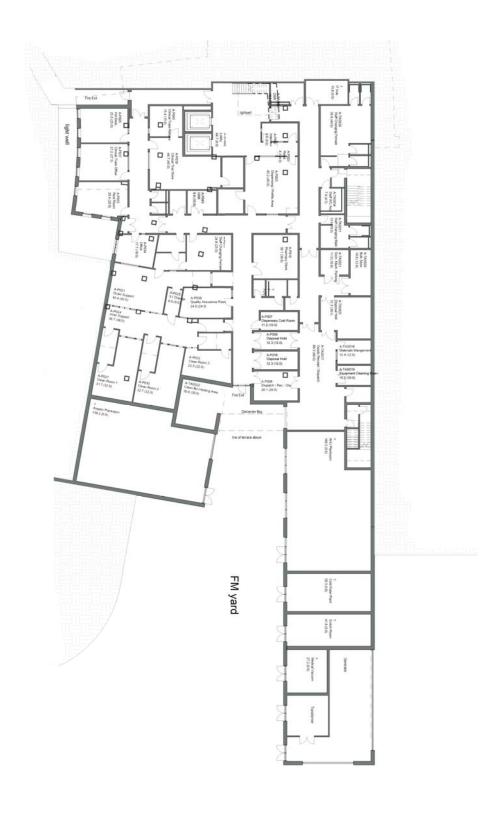

f timber

#### **Materials Palette**



Geometric patterns and sophisticated but lively colour ways, avoiding primary colours

#### Artwork



Abstract pictures and patterns with geometric lighting





#### **Connection to Outdoor Space**







Relaxed and smart social space, easy access to outdoor areas

38

## **1.0 Interiors Concept**

#### Personal space









**Public space** 









Overall impression is modern with the majority of surfaces being white and colour used as an accent

Crisp minimal design with splashes of colour on furniture and signage



Primary or bold pastel colours used to lift a neutral or white base scheme



Strong graphics and pure shapes and colours in artwork, decoration and lighting







Abundant daylight, geometric patterns, minimal use of colour













## 3.0 Wayfinding Strategy













## 4.0 Colour Strategy & Material Palettes



#### **ANCHOR Colour Strategy**

The Baird Family Hospital scheme uses three primary colours - green, blue & orange - as features and accents throughout. All three 'interior schemes' utilize same orange as a wayfinding & feature tool, while the green & blue colourways shift.

The 'traditional domestic' scheme pairs nature-inspired patterns with the softest colourway, the 'contemporary hospitality' scheme pairs geometric patterns with more lively colourway, and the 'modern clinical' scheme pairs simple patterns with the boldest colourway.

Orange is reserved for wayfinding & feature areas in public zones & corridors (feature wall, feature door, feature textile), blue is used as a vertical featu