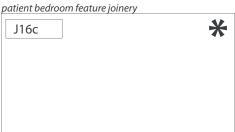

T16c - Private Texture - \*

T17c - Private Solid - Ultrafabrics Lagoon

J15 - High Pressure Laminate

J16c - High Pressure Laminate

J17c - Back Painted Glass

W14 - Vinyl Wallcovering

W15- Wall Paint

W16c - Vinyl Wallcovering private