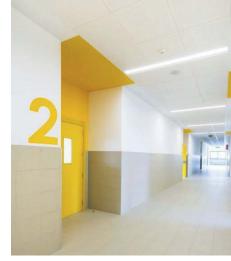

#### **ANCHOR Colour Strategy**

The Baird Family Hospital scheme uses three primary colours - green, blue & orange - as features and accents throughout. All three 'interior schemes' utilize same orange as a wayfinding & feature tool, while the green & blue colourways shift.

Orange is reserved for wayfinding & feature areas in public zones & corridors (feature wall, feature door, feature textile), blue is used as a vertical feature (bedhead joinery, wallcovering), and pink is used as a feature textile colour.