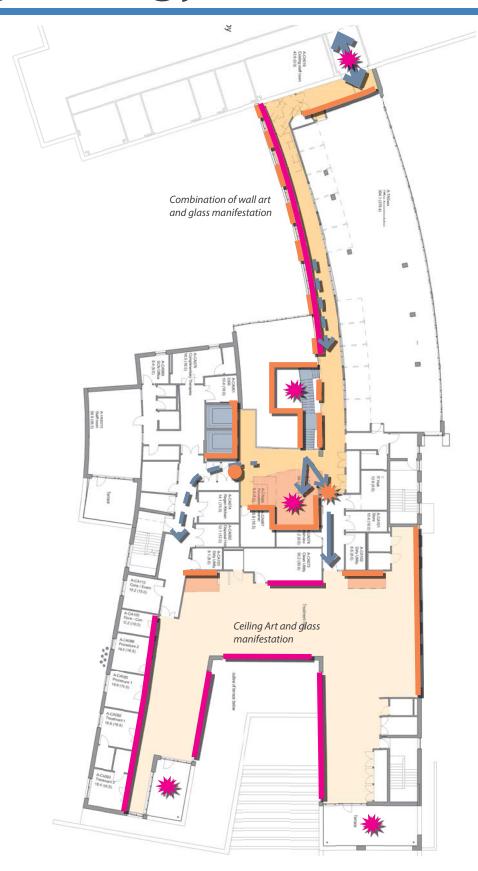

c patterns and sophisticated but lively colour ways, avoiding primary colours

#### Artwork



Abstract pictures and patterns with geometric lighting





#### **Connection to Outdoor Space**







Relaxed and smart social space, easy access to outdoor areas

38

## **1.0 Interiors Concept**

#### Personal space









**Public space** 









Overall impression is modern with the majority of surfaces being white and colour used as an accent

Crisp minimal design with splashes of colour on furniture and signage



Primary or bold pastel colours used to lift a neutral or white base scheme



Strong graphics and pure shapes and colours in artwork, decoration and lighting







Abundant daylight, geometric patterns, minimal use of colour













## 3.0 Wayfinding Strategy













## 4.0 Colour Strategy & Material Palettes



#### **ANCHOR Colour Strategy**

The Baird Family Hospital scheme uses three primary colours - green, blue & orange - as features and accents throughout. All three 'interior schemes' utilize same orange as a wayfinding & feature tool, while the green & blue colourways shift.

The 'traditional domestic' scheme pairs nature-inspired patterns with the softest colourway, the 'contemporary hospitality' scheme pairs geometric patterns with more lively colourway, and the 'modern clinical' scheme pairs simple patterns with the boldest colourway.

Orange is reserved for wayfinding & feature areas in public zones & corridors (feature wall, feature door, feature textile), blue is used as a vertical feature (bedhead joinery, wallcovering), and pink is