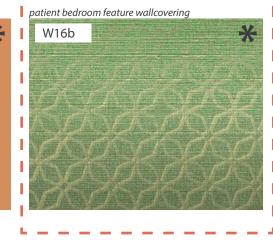

W16b - Vinyl Wallcovering private

W17b - Wall Paint private

**\*** Feature

**+** Uplift