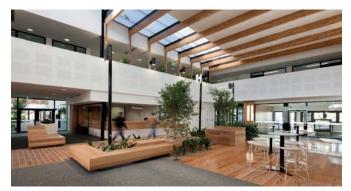

#### Personal space

**Public space** 

Overall impression is modern with the majority of surfaces being white and colour used as an accent

Crisp minimal design with splashes of colour on furniture and signage

Primary or bold pastel colours used to lift a neutral or white base scheme

Strong graphics and pure shapes and colours in artwork, decoration and lighting

Abundant daylight, geometric patterns, minimal use of colour