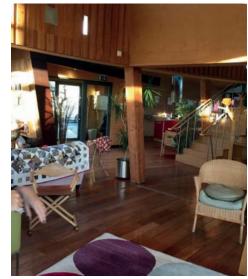

#### Personal space

 $Overall\ impression\ is\ domestic\ and\ traditional\ with\ a\ wide\ variety\ of\ textures,\ soft\ tones\ and\ natural\ motifs$ 

A mix of finishes with lots of timber surfaces and eclectic furniture

#### **Materials Palette**

Traditional patterns, warm and rich colour ways

#### Artwork

Homely pictures and patterns with playful lighting Local references in artwork

Informal and intimate, reminiscent of home Cosy garden full of varied textures and forms to experience