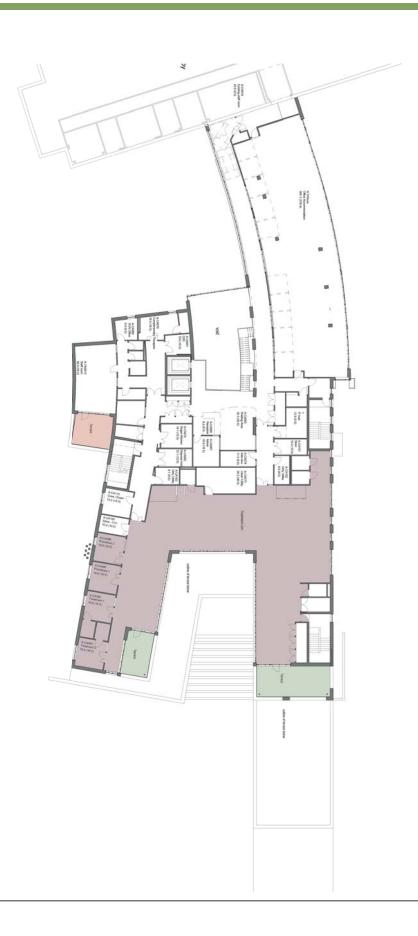

#### **ANCHOR Colour Strategy**

The Baird Family Hospital scheme uses three primary colours - green, blue & orange - as features and accents throughout. All three 'interior schemes' utilize same orange as a wayfinding & feature tool, while the green & blue colourways shift.

The 'traditional domestic' scheme pairs nature-inspired patterns with the softest colourway, the 'contemporary hospitality' scheme pairs geometric patterns with more lively colourway, and the 'modern clinical' scheme pairs simple patterns with the boldest colourway.

Orange is reserved for wayfinding & feature areas in public zones & corridors (feature wall, feature door, feature textile), blue is used as a vertical feature (bedhead joinery, wallcovering), and pink is used as a feature textile colour.

All three colour schemes are anchored by a neutral set of base materials. These neutral materials are applied to items such as floors, and non-feature walls & joinery.