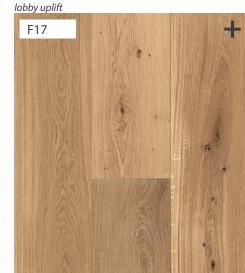

es' utilize same orange as a wayfinding & feature tool, while the green & blue colourways shift.

The 'traditional domestic' scheme pairs nature-inspired patterns with the softest colourway, the 'contemporary hospitality' scheme pairs geometric patterns with more lively colourway, and the 'modern clinical' scheme pairs simple patterns with the boldest colourway.

Orange is reserved for wayfinding & feature areas in public zones & corridors (feature wall, feature door, feature textile), blue is used as a vertical feature (bedhead joinery, wallcovering), and pink is used as a feature textile colour.

All three colour schemes are anchored by a neutral set of base materials. These neutral materials are applied to items such as floors, and non-feature walls & joinery.

## **FLOORS**













#### **ANCHOR Look & Feel**

Neutral Palette All Concepts

F11 - Vinyl, Public Areas

F12 - Vinyl, Private Areas

F13 - Carpet Tile

F14 - Rubber Sheet

F15 - Anti Slip Vinyl

F16 - Wet Room Vinyl

F17 - Porcelain Tile

## **JOINERY**









- J11 High Pressure Laminate, Timber Effect
- J12 High Pressure Laminte
- J13 Timber Veneer
- J14 Solid Surface

W11 - Wall Paint

W12 - PVC Cladding (Wall & IPS)

W13 - Privacy screen, resin or manifestation to glass

### **WALLS**







**\*** Feature



## 4.0 Colour Strategy & Material Palettes

## **TEXTILES**













### **JOINERY**







### **WALLS**









#### **ANCHOR Look & Feel**

Feature Palette Traditional Domestic

T11 - Neutral Textile

T12 - Neutral Solid

T13a - Public Pattern - \*

T14a - Public Solid - Agua Nova Saffro