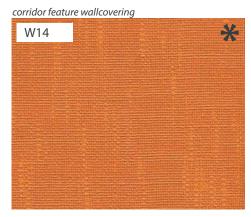

T17a - Private Solid - Ultrafabrics Mineral

J15 - High Pressure Laminate

J16a - Timber Effect HPL

J17a - Back Painted Glass

W14 - Vinyl Wallcovering

W15 - Wall Paint

W16a - Vinyl Wallcovering private

W17a - Wall Paint private