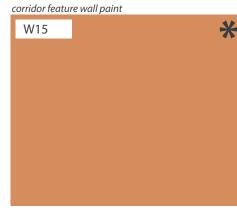

T17a - Private Solid - Ultrafabrics Mineral

J15 - High Pressure Laminate

J16a - Timber Effect HPL

J17a - Back Painted Glass

W14 - Vinyl Wallcovering

W15 - Wall Paint

W16a - Vinyl Wallcovering private

W17a - Wall Paint private

T16b - Private Texture - Agua Linetta Teal

T17b - Private Solid - Ultrafabrics Coastal

J15 - High Pressure Laminate

J16b - High Pressure Laminate

J17b - Back Painted Glass

W14 - Vinyl Wallcovering

W15- Wall Paint

T16c - Private Texture - \*

T17c - Private Solid - Ultrafabrics Lagoon

J15 - High Pressure Laminate

J16c - High Pressure Laminate

J17c - Back Painted Glass

W14 - Vinyl Wallcovering

W15- Wall Paint

W16c - Vinyl Wallcovering private