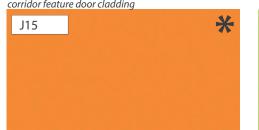

T16b - Private Texture - Agua Linetta Teal

T17b - Private Solid - Ultrafabrics Coastal

J15 - High Pressure Laminate

J16b - High Pressure Laminate

J17b - Back Painted Glass

W14 - Vinyl Wallcovering

W15- Wall Paint