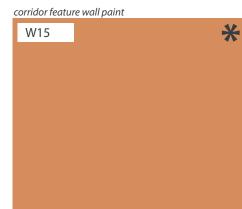

T17a - Private Solid - Ultrafabrics Mineral

J15 - High Pressure Laminate

J16a - Timber Effect HPL

J17a - Back Painted Glass

W14 - Vinyl Wallcovering

W15 - Wall Paint

W16a - Vinyl Wallcovering private

W17a - Wall Paint private