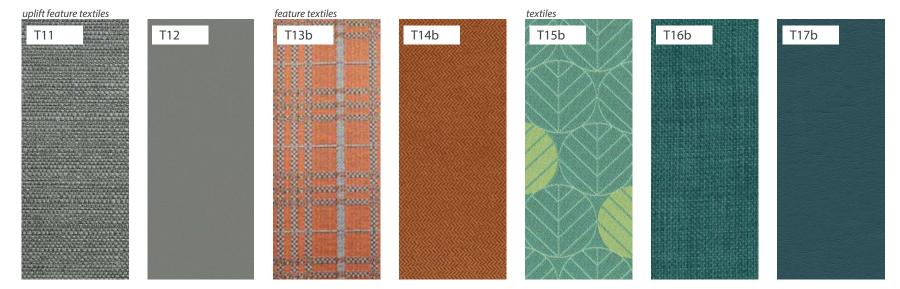

#### **ANCHOR Look & Feel**

Feature Palette Contemporary Hospitality

T11 - Neutral Texture

T12 - Neutral Solid

T13b - Public Pattern - Sunbury Mardale Cadmium

T14b - Public Solid - Agua Noca Burnt Orange

T15b - Private Pattern - \*

T16b - Private Texture - Agua Linetta Teal

T17b - Private Solid - Ultrafabrics Coastal

J15 - High Pressure Laminate

J16b - High Pressure Laminate

J17b - Back Painted Glass

W14 - Vinyl Wallcovering

W15- Wall Paint