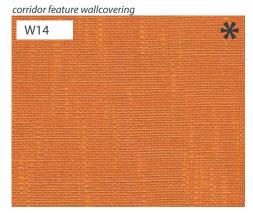

T17a - Private Solid - Ultrafabrics Mineral

J15 - High Pressure Laminate

J16a - Timber Effect HPL

J17a - Back Painted Glass

W14 - Vinyl Wallcovering

W15 - Wall Paint

W16a - Vinyl Wallcovering private

W17a - Wall Paint private

T16b - Private Texture - Agua Linetta Teal

T17b - Private Solid - Ultrafabrics Coastal

J15 - High Pressure Laminate

J16b - High Pressure Laminate

J17b - Back Painted Glass

W14 - Vinyl Wallcovering

W15- Wall Paint

T16c - Private Texture - \*

T17c - Private Solid - Ultrafabrics Lagoon

J15 - High Pressure Laminate

J16c - High Pressure Laminate

J17c - Back Painted Glass

W14 - Vinyl Wallcovering

W15- Wall Paint

W16c - Vinyl Wallcovering private