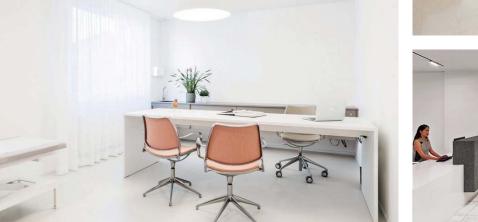

#### Personal space

**Public space** 

Overall impression is modern with the majority of surfaces being white and colour used as an accent

Crisp minimal design with splashes of colour on furniture and signage

Primary or bold pastel colours used to lift a neutral or white base scheme

Strong graphics and pure shapes and colours in artwork, decoration and lighting

Abundant daylight, geometric patterns, minimal use of colour