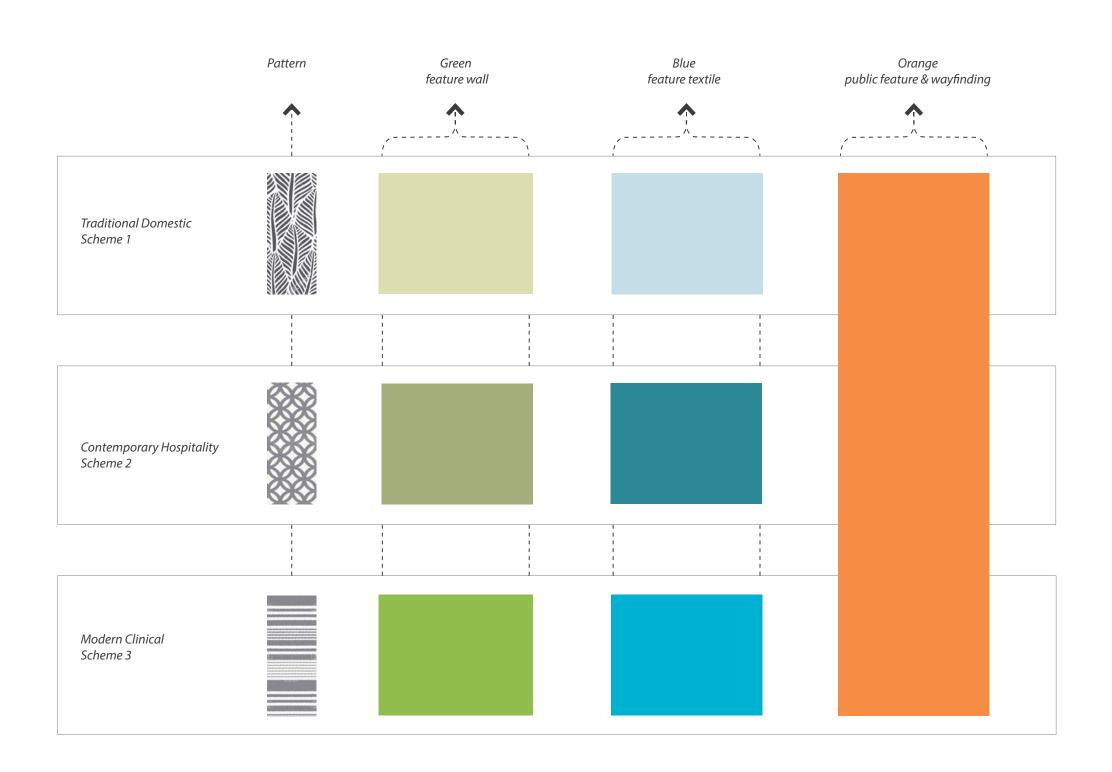

#### **ANCHOR Colour Strategy**

The Baird Family Hospital scheme uses three primary colours - green, blue & orange - as features and accents throughout. All three 'interior schemes' utilize same orange as a wayfinding & feature tool, while the green & blue colourways shift.

The 'traditional domestic' scheme pairs nature-inspired patterns with the softest colourway, the 'contemporary hospitality' scheme pairs geometric patterns with more lively colourway, and the 'modern clinical' scheme pairs simple patterns with the boldest colourway.

Orange is reserved for wayfinding & feature areas in public zones & corridors (feature wall, feature door, feature textile), blue is used as a vertical feature (bedhead joinery, wallcovering), and pink is used as a feature textile colour.

All three colour schemes are anchored by a neutral set of base materials. These neutral materials are applied to items such as floors, and non-feature walls & joinery.