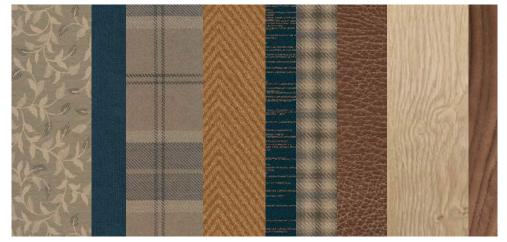

#### **ANCHOR Look & Feel**

Feature Palette Traditional Domestic

T11 - Neutral Textile

T12 - Neutral Solid

T13a - Public Pattern - \*

T14a - Public Solid - Agua Nova Saffron

T15a - Private Pattern - \*

T16a - Private Texture - Agua Linetta Duck Egg

T17a - Private Solid - Ultrafabrics Mineral

J15 - High Pressure Laminate

J16a - Timber Effect HPL

J17a - Back Painted Glass

W14 - Vinyl Wallcovering

W15 - Wall Paint

W16a - Vinyl Wallcovering private

W17a - Wall Paint private