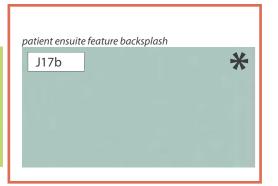

T16b - Private Texture - Agua Linetta Teal

T17b - Private Solid - Ultrafabrics Coastal

J15 - High Pressure Laminate

J16b - High Pressure Laminate

J17b - Back Painted Glass

W14 - Vinyl Wallcovering

W15- Wall Paint