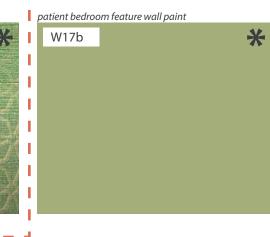

W16b - Vinyl Wallcovering private

W17b - Wall Paint private

**\*** Feature

**+** Uplift