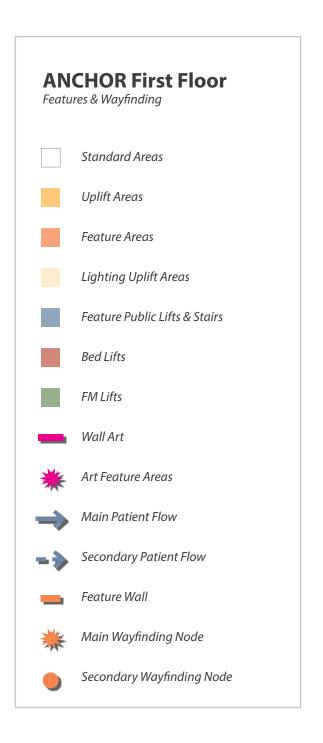

patterns and sophisticated but lively colour ways, avoiding primary colours

#### Artwork



Abstract pictures and patterns with geometric lighting





#### **Connection to Outdoor Space**







Relaxed and smart social space, easy access to outdoor areas

38

## **1.0 Interiors Concept**

#### Personal space









**Public space** 









Overall impression is modern with the majority of surfaces being white and colour used as an accent

Crisp minimal design with splashes of colour on furniture and signage



Primary or bold pastel colours used to lift a neutral or white base scheme



Strong graphics and pure shapes and colours in artwork, decoration and lighting







Abundant daylight, geometric patterns, minimal use of colour













## 3.0 Wayfinding Strategy













## 4.0 Colour Strategy & Material Palettes



#### **ANCHOR Colour Strategy**

The Baird Family Hospital scheme uses three primary colours - green, blue & orange - as features and accents throughout. All three 'interior schemes' utilize same orange as a wayfinding & feature tool, while the green & blue colourways shift.

The 'traditional domestic' scheme pairs nature-inspired patterns with the softest colourway, the 'contemporary hospitality' scheme pairs geometric patterns with more lively colourway, and the 'modern clinical' scheme pairs simple patterns with the boldest colourway.

Orange is reserved for wayfinding & feature areas in public zones & corridors (feature wall, feature door, feature textile), blue is used as a vertical feature (bedhead joinery, wallcovering), and pink is us