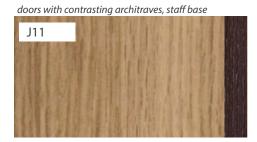

## **JOINERY**

- J11 High Pressure Laminate, Timber Effect
- J12 High Pressure Laminte
- J13 Timber Veneer
- J14 Solid Surface

W11 - Wall Paint

W12 - PVC Cladding (Wall & IPS)

W13 - Privacy screen, resin or manifestation to glass