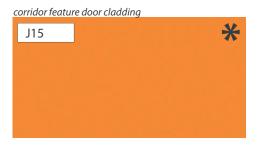

T16c - Private Texture - \*

T17c - Private Solid - Ultrafabrics Lagoon

J15 - High Pressure Laminate

J16c - High Pressure Laminate

J17c - Back Painted Glass

W14 - Vinyl Wallcovering

W15- Wall Paint

W16c - Vinyl Wallcovering private

W17c - Vinyl Wallcovering private

**\*** Feature

**∔** Uplift

**GF Wayfinding & Artwork**'Forest floor' Colour Accent

FF Wayfinding & Artwork
'Forest canopy' Colour Accent