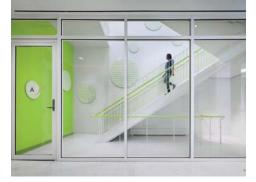

#### **ANCHOR Colour Strategy**

The Baird Family Hospital scheme uses three primary colours - green, blue & orange - as features and accents throughout. All three 'interior schemes' utilize same orange as a wayfinding & feature tool, while the green & blue colourways shift.

Orange is reserved for wayfinding & feature areas in public zones & corridors (feature wall, feature door, feature textile), blue is used as a vertical feature (bedhead joinery, wallcovering), and pink is used as a feature textile colour.