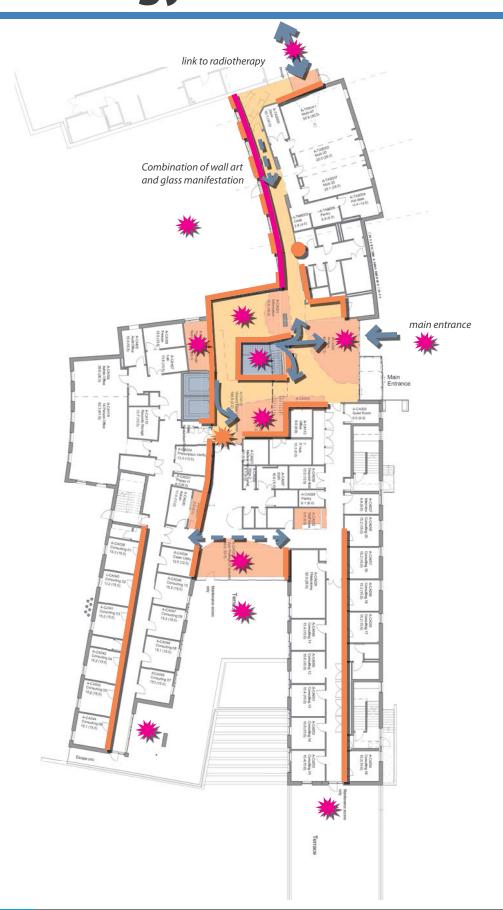

etric patterns and sophisticated but lively colour ways, avoiding primary colours

#### Artwork



Abstract pictures and patterns with geometric lighting





#### **Connection to Outdoor Space**







Relaxed and smart social space, easy access to outdoor areas

38

## **1.0 Interiors Concept**

#### Personal space









**Public space** 









Overall impression is modern with the majority of surfaces being white and colour used as an accent

Crisp minimal design with splashes of colour on furniture and signage



Primary or bold pastel colours used to lift a neutral or white base scheme



Strong graphics and pure shapes and colours in artwork, decoration and lighting







Abundant daylight, geometric patterns, minimal use of colour













## 3.0 Wayfinding Strategy













## 4.0 Colour Strategy & Material Palettes



#### **ANCHOR Colour Strategy**

The Baird Family Hospital scheme uses three primary colours - green, blue & orange - as features and accents throughout. All three 'interior schemes' utilize same orange as a wayfinding & feature tool, while the green & blue colourways shift.

The 'traditional domestic' scheme pairs nature-inspired patterns with the softest colourway, the 'contemporary hospitality' scheme pairs geometric patterns with more lively colourway, and the 'modern clinical' scheme pairs simple patterns with the boldest colourway.

Orange is reserved for wayfinding & feature areas in public zones & corridors (feature wall, feature door, feature textile), blue is used as a vertical feature (bedhead joinery, wallcovering), and pink