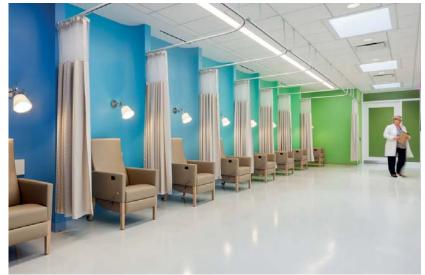

## **1.0 Interiors Concept**

#### Personal space

**Public space** 

Overall impression is modern with the majority of surfaces being white and colour used as an accent

Crisp minimal design with splashes of colour on furniture and signage

Primary or bold pastel colours used to lift a neutral or white base scheme

Strong graphics and pure shapes and colours in artwork, decoration and lighting

Abundant daylight, geometric patterns, minimal use of colour