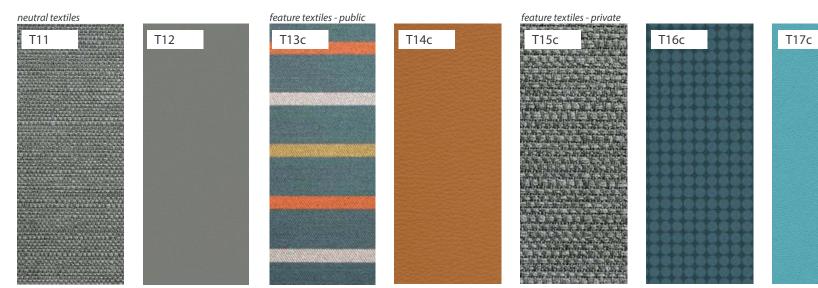

## **TEXTILES**

#### **ANCHOR Look & Feel**

Feature Palette Modern Clinical

T11 -Neutral - Texture

T12 - Neutral - Solid

T13c - Public Pattern - Sunbury Lingdale Sea

T14c - Public Solid - Agua Aries Tangerine

T15c - Private Pattern - \*

T16c - Private Texture - \*

T17c - Private Solid - Ultrafabrics Lagoon

J15 - High Pressure Laminate

J16c - High Pressure Laminate

J17c - Back Painted Glass

W14 - Vinyl Wallcovering

W15- Wall Paint

W16c - Vinyl Wallcovering private